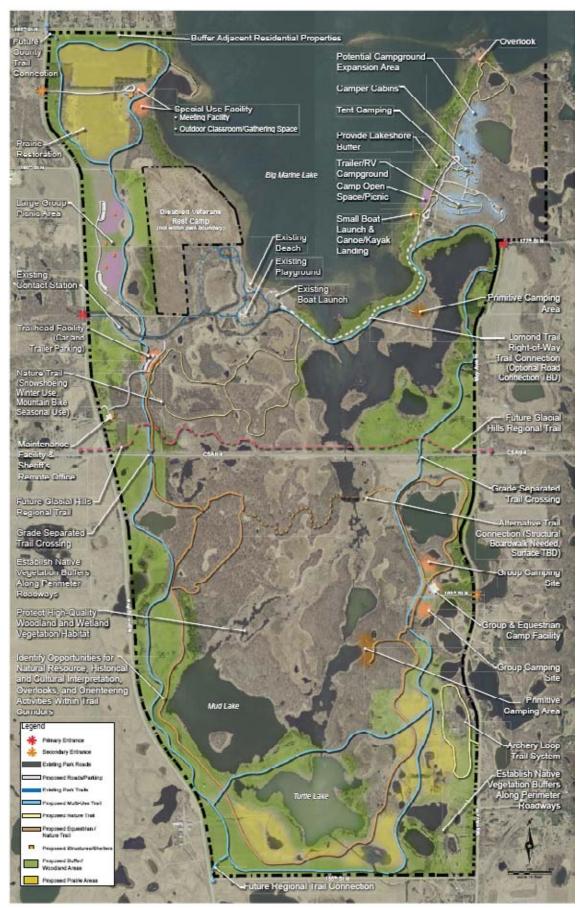

Detailed cost projections are shown in **Appendix A: Big Marine Park Reserve Site Development Program Cost Projection** 

A map illustrating the location of these facilities in the park is shown in **Figure 2: Preferred Development** Concept Map for Big Marine Park Reserve.

Figure 2: Preferred Development Concept Map for Big Marine Park Reserve

4. Conflicts

Surrounding residential and agricultural land uses and the park reserve are generally compatible. Minor conflicts arising from private encroachment into the park through unauthorized trails or structures are resolved on a case by case basis. Similarly issues regarding the park's impact on adjacent land owners are resolved on a case by case basis.