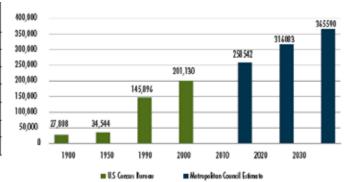

### **Big Marine Park Reserve Annual Visit Estimates**

| Year | Estimated Annual Visits |
|------|-------------------------|
| 2008 | 58,400                  |
| 2009 | 154,300                 |

The master plan notes that Washington County has the fifth largest population in the State and is projected to continue in that role to the year 2030. The following table and chart illustrates the county's population and forecasted growth.

### **Washington County Population and Forecasted Growth**

|      | U.S Census Bureau | Metropolitan<br>Council Estimate |
|------|-------------------|----------------------------------|
| 1900 | 27808             |                                  |
| 1950 | 34544             |                                  |
| 1990 | 145896            |                                  |
| 2000 | 201130            |                                  |
| 2010 |                   | 258542                           |
| 2020 |                   | 31 6083                          |
| 2030 |                   | 365590                           |

Source: Washington County 2030 Comprehensive Plan

In 2008, a visitor survey of Big Marine Park Reserve was conducted by consultants to the Metropolitan Council. Sixty-three percent of those surveyed were between the ages of 25 to 44. Surveyed visitors to the park participated in the following activities: