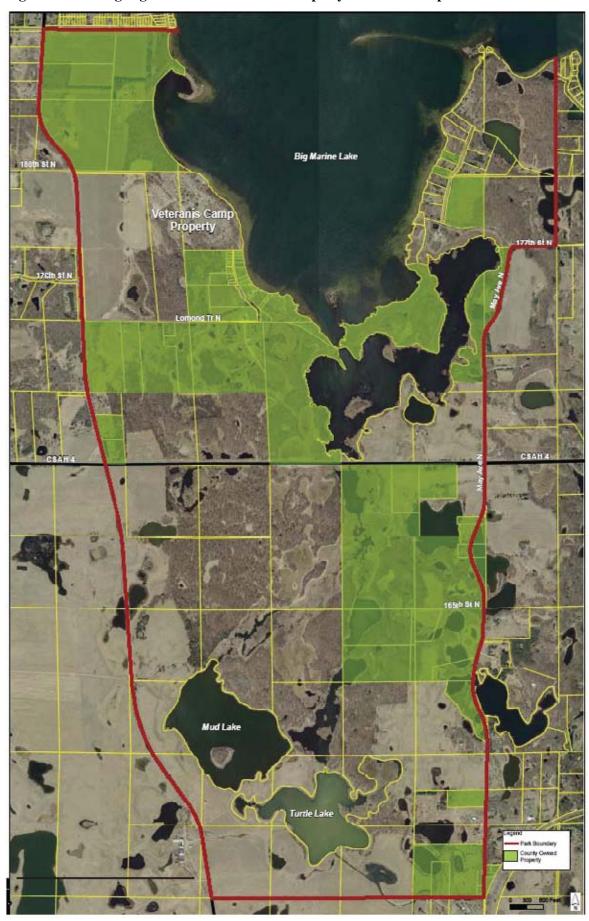

The park reserve's existing boundary encompasses 1,892 acres. As of December 2009, 657 acres (37%) has been acquired as shown in **Figure 1: Existing Big Marine Park Reserve Property Ownership** and highlighted in green. The park's boundary is shown in red. Individual parcels are outlined in yellow.

Figure 1: Existing Big Marine Park Reserve Property and Ownership

Washington County's current policy position on land acquisition is to acquire land from willing sellers when criteria and priorities are met for the purchase. There are currently 24 parcels north of County State Aid Highway (CSAH) 4 and 25 parcels south of CSAH 4 remaining to be purchased. The total assessed market value of these parcels is \$21,311,400 as shown below: