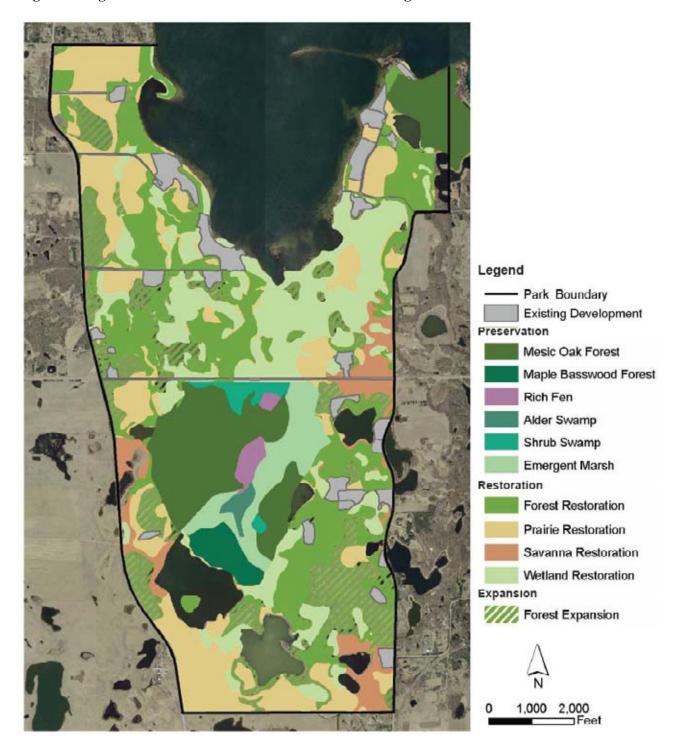

#### 10. Natural Resources

The plan identifies the unique natural features that justified why this park is a park reserve, which limits recreational development to 20% of the land area in the park, with the remaining 80% managed to preserve the natural resources in that area. The master plan contains an analysis of the plant communities that grew in the park prior to European settlement in 1850. At that time, the vegetation was comprised of aspen-oak dominated forests with conifer bogs and swamps, wet prairies and open water lakes. The plan includes an inventory of current plant communities and wildlife species found in the park.

The plan contains a map and management techniques to:

- 1. Preserve existing high quality plant community areas defined by the Minnesota Biological Survey.
- 2. Restore degraded plant community areas
- 3. Expand particular forest communities in areas where they once grew using seed stock from adjacent trees

A map of the natural resources management plan is shown in **Figure 3: Big Marine Park Reserve Natural Resources Management Plan** 

The recreational and visitor support facilities for the park were located to be sensitive to the natural resource management plan. There are 132 acres within the park classified as being impacted by existing or proposed development. This includes existing or proposed park/trail development as well as existing private development within the park. As private land is acquired, it will be assessed on an individual basis to determine the most appropriate type of natural resource restoration for that parcel.

Figure 3: Big Marine Park Reserve Natural Resources Management Plan

The estimated costs for natural resource restoration efforts ranges from \$1,875,000 to \$2,537,500. Details for these costs are shown in the following table: