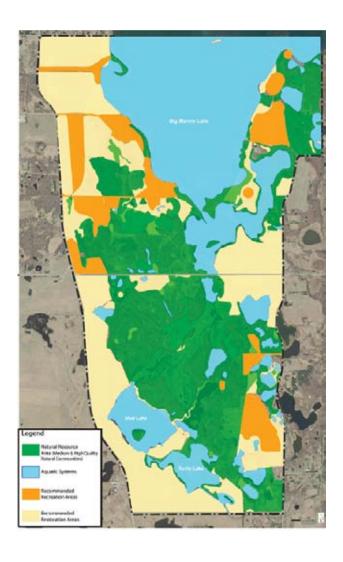

The following map illustrates areas proposed for:

Protection/interpretation of high quality natural resource areas (in green)

Aquatic systems--wetlands and open water bodies (in blue)

Recreation areas (in brown)

Restoration of disturbed areas for natural resource management and interpretation (in yellow)

The master plan proposes the development of the following recreation and visitor support facilities and their estimated costs in 2010 dollars: