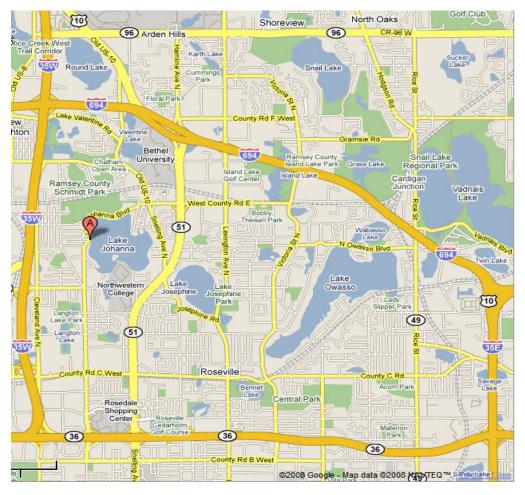

## Map & Directions to Tony Schmidt Regional Park <u>for Tour at 4 p.m.</u>

Address: 3500 Lake Johanna Boulevard, Arden Hills, MN 55112

**Park Here!** 

## **Directions:**

- **Option 1:**
- 1. Take 35W North to 694 East
- 2. From 649 East exit onto Snelling Ave. (Hwy
- 51) South

3. From Snelling Ave. S. turn Right onto County Rd. E and head West

4. Follow to Tony Schmidt Regional Park and turn Right into North Parking Lot

## Option 2:

1. Take 35E North (Hwy 10) to 694 West

2. From 694 W. exit onto Snelling Ave (Hwy 51) South

51) South

3. From Snelling Ave. S. turn Right onto

County Rd. E and head West

4. Follow to Tony Schmidt Regional Park and turn Right into North Parking Lot