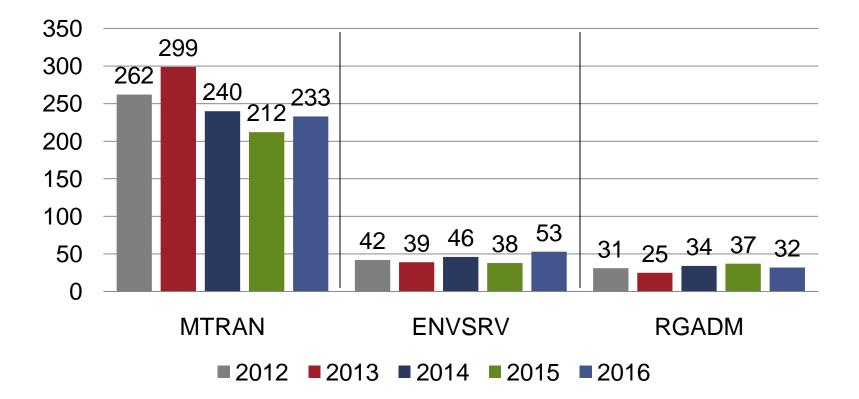

4% | 4.8% | 8.2% | 6.5% |
| Total | 6.5% | 5.8% | 3.5% | 4.3% | 4.3% | 4.9% |

## Metro Transit Retirement – 21% eligible by 2015



#### ES Retirements - 34% eligible by 2015



#### **RA/CD/MTS Retirement - 21% eligible by 2015**



### **Percentage eligible within 5 years**

- MT 21% (555)
- ES 34% (208)
- RGADM 21% (75)

## **Overall Council Workforce** – 23% (838 people)

## **Outcome 2007 Workforce Planning**

- Leadership Academy diversity in first-line supervisor
- Plant Operator training program development
- Documentation of Standard Operating Procedures
- Outreach to technical colleges for bus maintenance
- Implementation of Council LearnCenter
- Transition plans to retain knowledge with key retirements
- Internship program public service, early career

## **Projected Hiring**



# **Hiring Concerns**

- Recruitment and retention of IT professionals
- Employee perception around competition for internal promotions
- Recruitment of Transit technical positions (Bus and Rail)

## **Future Actions to Address Workforce Issues**

- Update 2007 workforce plan and employee survey
- Conduct exit interviews
- Conduct focus group for targeted inquiry
- Develop Travel Toward Management Success masters' program