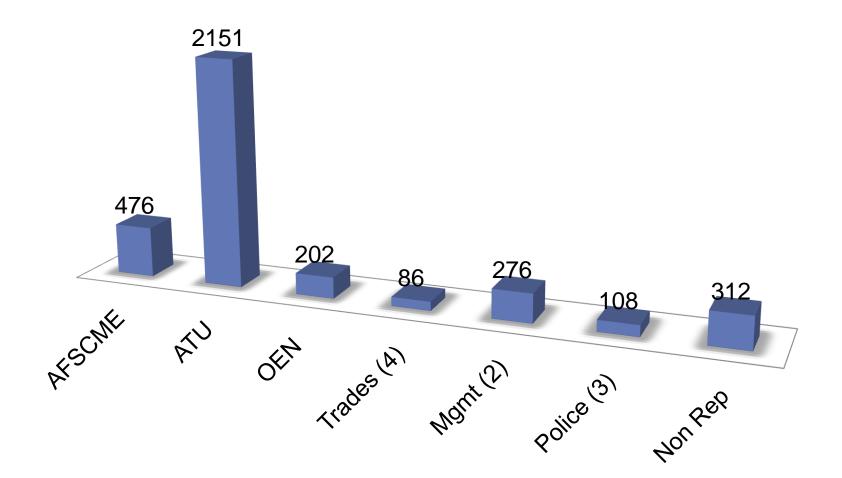

# WORKFORCE DATA OVERVIEW

Presentation to Management Committee

4-11-12

#### **Employee Headcount – Total 3616**



#### **Employee Representation – 91.4%**



## **Employee Age Groups – Average Age 49**



# **Employee Ethnicity**

|                  | MTRAN | ENVSV | RGADM | TOTAL |
|------------------|-------|-------|-------|-------|
| American Indian  | 30    | 2     | 5     | 37    |
| Asian            | 126   | 14    | 25    | 165   |
| Black            | 645   | 19    | 18    | 682   |
| Hispanic         | 75    | 10    | 5     | 90    |
| Pacific Islander | 2     | 0     | 0     | 2     |
| Total Minority   | 878   | 45    | 53    | 976   |
| % Minority       | 33.3% | 7.3%  | 14.8% | 27.0% |
| 2007             | 33.4% | 7.3%  | 13.9% | 27.0% |

# **Diversity Utilization – Metro Transit**

|                        | 2008  | 2009  | 2010  | 2011  |
|------------------------|-------|-------|-------|-------|
| Management<br>Minority | 14.0