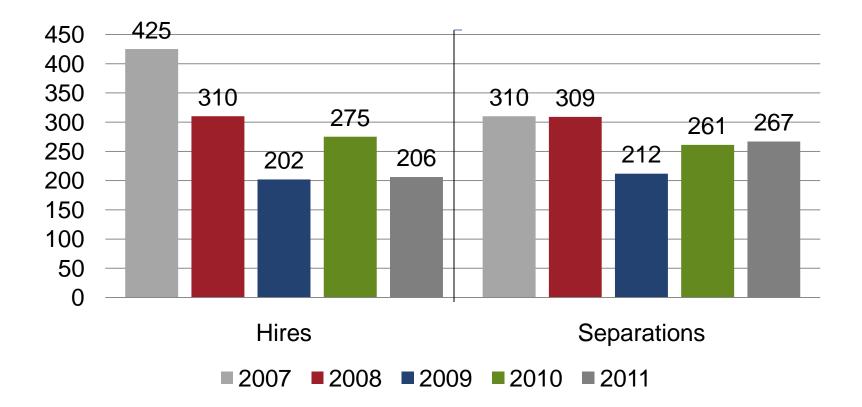

|
| 5/2007  | 8.3% Minority     | 5.0% Minority              |  |  |
|         | 24.4% Female      | 49.5% Female               |  |  |
| 1/2011  | 12.3% Minority    | 5.6% Minority              |  |  |
|         | 25.3% Female      | 56.9% Female               |  |  |
| SKILLED | O CRAFT - Council | SKILLED CRAFT – MMB -State |  |  |
| 5/2007  | 10.2% Minority    | 2.4% Minority              |  |  |
|         | 4.1% Female       | 1.2% Female                |  |  |
| 1/2011  | 10.9% Minority    | 2.4% Minority              |  |  |
|         | 4.6% Female       | 1.3% Female                |  |  |

## Efforts to increase diversity and inclusion

- Leadership driven
- Strategies and programs
- Employee development opportunities
- Affirmative hiring practices

## **Hires and Separations**



## **Reasons for separation**



# Annual turnover (not including retirements)

|       | 2007 | 2008 | 2009 | 2010 | 2011 | Ave  |
|-------|------|------|------|------|------|------|
| ENVSR | 2.9% | 4.3% | 2.5% | 3.3% | 4.2% | 3.4% |
| MTRAN | 7.2% | 5.9% | 3.7% | 4.5% | 3.9% | 5.0% |
| RGADM | 8.0% | 8.3% | 3.4% | 4.8% | 8.2% | 6.5% |
| Total | 6.5% | 5.8% | 3.5% | 4.3% | 4.3% | 4.9% |

## Metro Transit Retirement – 21% eligible by 2015



#### ES Retirements - 34% eligible by 2015



#### **RA/CD/MTS Retirement - 21% eligible by 2015**



### **Percentage eligible within 5 years**

- MT 21% (555)
- ES 34% (208)
- RGADM 21% (75)

## **Overall Council Workforce** – 23% (838 people)

## **Outcome 2007 Workforce Planning**

- Leadership Academy diversity in first-line supervisor
- Plant