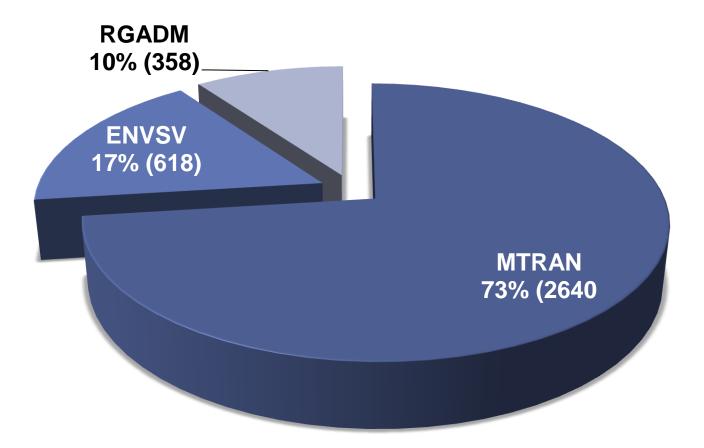

#### **Employee Headcount – Total 3616**

#### **Employee Representation – 91.4%**