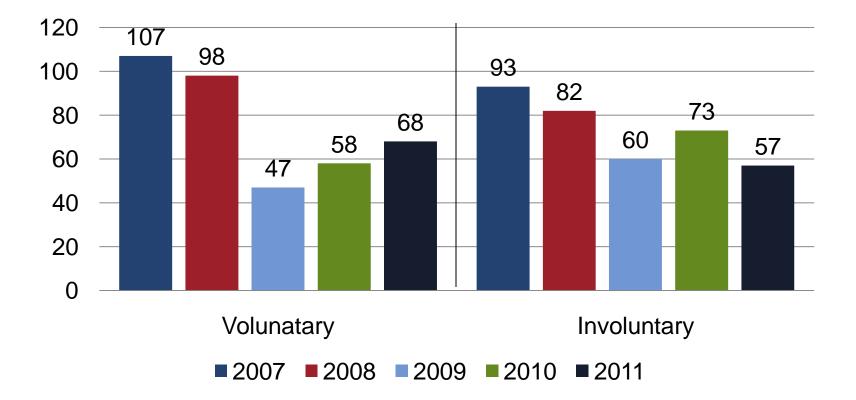

| 5.0% Minority              |  |  |
|         | 24.4% Female      | 49.5% Female               |  |  |
| 1/2011  | 12.3% Minority    | 5.6% Minority              |  |  |
|         | 25.3% Female      | 56.9% Female               |  |  |
| SKILLED | O CRAFT - Council | SKILLED CRAFT – MMB -State |  |  |
| 5/2007  | 10.2% Minority    | 2.4% Minority              |  |  |
|         | 4.1% Female       | 1.2% Female                |  |  |
| 1/2011  | 10.9% Minority    | 2.4% Minority              |  |  |
|         | 4.6% Female       | 1.3% Female                |  |  |

## Efforts to increase diversity and inclusion

- Leadership driven
- Strategies and programs
- Employee development opportunities
- Affirmative hiring practices

## **Hires and Separations**



## **Reasons for separation**



# Annual turnover (not including retirements)

|       | 2007 | 2008 | 2009 | 2010 | 2011 | Ave  |
|-------|------|------|------|------|------|------|
| ENVSR | 2.9% | 4.3% | 2.5% | 3.3% | 4.2% | 3.4% |
| MTRAN | 7.2% | 5.9% | 3.7% | 4.5% | 3.9% | 5.0% |
| RGADM | 8.0% | 8.3% | 3.4% | 4.8% | 8.2% | 6.5% |
| Total | 6.5% | 5.8% | 3.5% | 4.3% | 4.3% | 4.9% |

## Metro Transit Retirement – 21% eligible by 2015



#### ES Retirements - 34% eligible by 2015



#### **RA/CD/MTS Retirement - 21% eligible by 2015**



### **Percentage eligible within 5 years**

- MT 21% (555)
- ES 34% (208)
- RGADM 21% (75)

## **Overall Council Workforce** – 23% (838 people)

## **Outcome 2007 Workforce Planning**

- Leadership Academy diversity in first-line supervisor
- Plant Operator training program develop