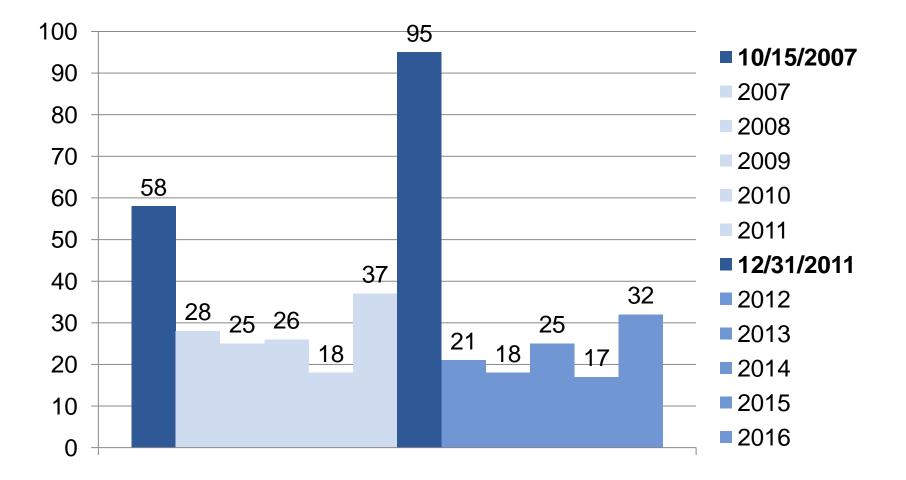

ority    | 2.4% Minority              |  |  |
|         | 4.6% Female       | 1.3% Female                |  |  |

## Efforts to increase diversity and inclusion

- Leadership driven
- Strategies and programs
- Employee development opportunities
- Affirmative hiring practices

## **Hires and Separations**



## **Reasons for separation**



# Annual turnover (not including retirements)

|       | 2007 | 2008 | 2009 | 2010 | 2011 | Ave  |
|-------|------|------|------|------|------|------|
| ENVSR | 2.9% | 4.3% | 2.5% | 3.3% | 4.2% | 3.4% |
| MTRAN | 7.2% | 5.9% | 3.7% | 4.5% | 3.9% | 5.0% |
| RGADM | 8.0% | 8.3% | 3.4% | 4.8% | 8.2% | 6.5% |
| Total | 6.5% | 5.8% | 3.5% | 4.3% | 4.3% | 4.9% |

## Metro Transit Retirement – 21% eligible by 2015



#### ES Retirements - 34% eligible by 2015



#### **RA/CD/MTS Retirement - 21% eligible by 2015**



### **Percentage eligible within 5 years**

- MT 21% (555)
- ES 34% (208)
- RGADM 21% (75)

## **Overall Council Workforce** – 23% (838 people)

## **Outcome 2007 Workforce Planning**

- Leadership Academy diversity in first-line supervisor
- Plant Operator training program development
- Documentation of Standard Operating Procedures
- Outreach to technical colleges for bus maintenance
- Implementation of Council LearnCenter
- Transition plans to retain knowledge with key retirements
- Internship program public service, early career

## **Projected Hiring**



# **Hiring Concerns**

- Recruitment and retention of IT professionals
- Employee perception around competition for internal promotions
- Recruitment of Transit technical posi