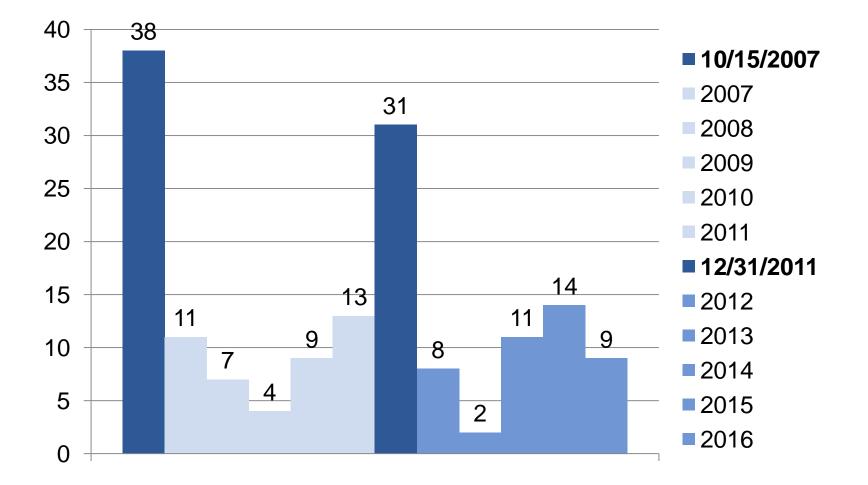

| 4.6% Female       | 1.3% Female                |  |  |

## Efforts to increase diversity and inclusion

- Leadership driven
- Strategies and programs
- Employee development opportunities
- Affirmative hiring practices

## **Hires and Separations**



## **Reasons for separation**



# Annual turnover (not including retirements)

|       | 2007 | 2008 | 2009 | 2010 | 2011 | Ave  |
|-------|------|------|------|------|------|------|
| ENVSR | 2.9% | 4.3% | 2.5% | 3.3% | 4.2% | 3.4% |
| MTRAN | 7.2% | 5.9% | 3.7% | 4.5% | 3.9% | 5.0% |
| RGADM | 8.0% | 8.3% | 3.4% | 4.8% | 8.2% | 6.5% |
| Total | 6.5% | 5.8% | 3.5% | 4.3% | 4.3% | 4.9% |

## Metro Transit Retirement – 21% eligible by 2015



#### ES Retirements - 34% eligible by 2015



#### **RA/CD/MTS Retirement - 21% eligible by 2015**



### **Percentage eligible within 5 years**

- MT 21% (555)
- ES 34% (208)
- RGADM 21% (75)

## **Overall Council Workforce** – 23% (838 people)

## **Outcome 2007 Workforce Planning**

- Leadership Academy diversity in first-line supervisor
- Plant Operator training program development
- Documentation of Standard Operating Procedures
- Outreach to technical colleges for bus maintenance
- Implementation of Council LearnCenter
- Transition plans to retain knowledge with key retirements
- Internship program public service, early career

## **Projected Hiring**



# **Hiring Concerns**

- Recruitment and retention of IT professionals
- Employee perception around competition for internal promotions
- Recruitment of Transit technical positions (Bus and Rail)

## **Future Actions to Address Wor