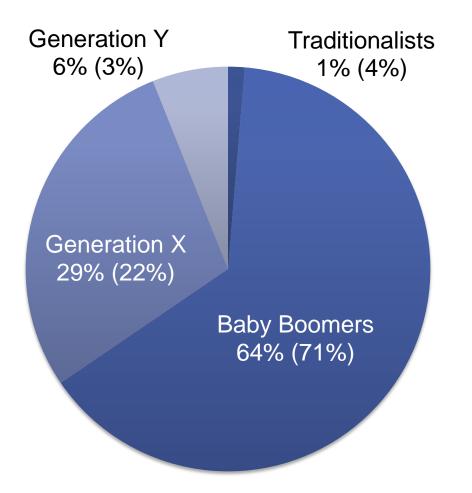

# WORKFORCE DATA OVERVIEW

Presentation to Management Committee

4-11-12

#### **Employee Headcount – Total 3616**



#### **Employee Representation – 91.4%**



## **Employee Age Groups – Average Age 49**



# **Employee Ethnicity**

|                  | MTRAN | ENVSV | RGADM | TOTAL |
|------------------|-------|-------|-------|-------|
| American Indian  | 30    | 2     | 5     | 37    |
| Asian            | 126   | 14    | 25    | 165   |
| Black            | 645   | 19    | 18    | 682   |
| Hispanic         | 75    | 10    | 5     | 90    |
| Pacific Islander | 2     | 0     | 0     | 2     |
| Total Minority   | 878   | 45    | 53    | 976   |
| % Minority       | 33.3% | 7.3%  | 14.8% | 27.0% |
| 2007             | 33.4% | 7.3%  | 13.9% | 27.0% |

# **Diversity Utilization – Metro Transit**

|                        | 2008  | 2009  | 2010  | 2011  |
|------------------------|-------|-------|-------|-------|
| Management<br>Minority | 14.0% | 14.7% | 14.9% | 15.3% |
| Management<br>Fem