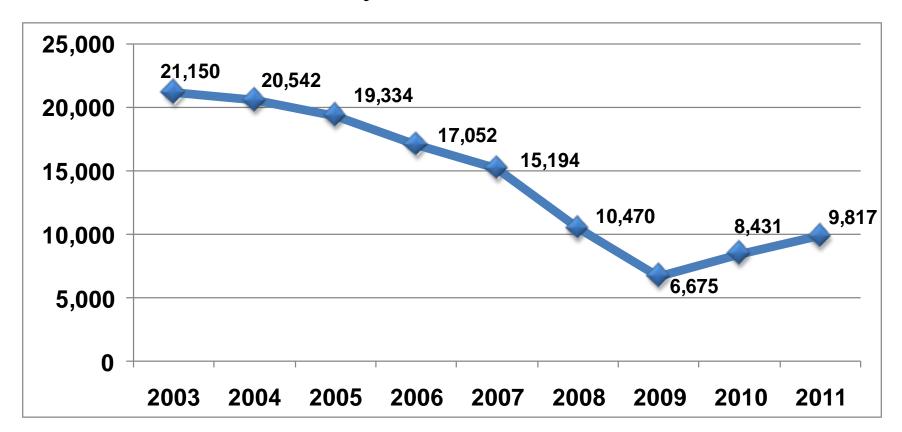

#### **SAC Units Collected**

\* A moderate recovery in SAC units

# SAC Reserve Fund: Year-end Balance

millions