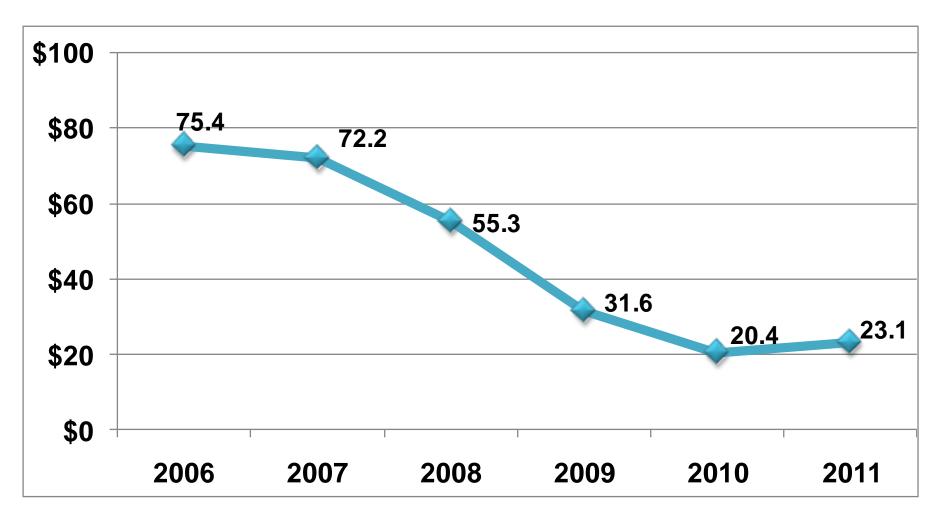

#### **Motor Vehicle Sales Tax**

| <b>Available for Transportation Operations 12/10</b> | \$ 24.0 |
|------------------------------------------------------|---------|
| Actual Receipts                                      | 191.0   |
| Investment Earnings                                  | .4      |
| Disbursed to Operating Funds                         | (185.3) |
| Available for Transportation 12/11                   | \$ 30.1 |
| 2012 Budget                                          | (4.5)   |
| Projected Available for Transportation 12/12         | \$ 25.6 |