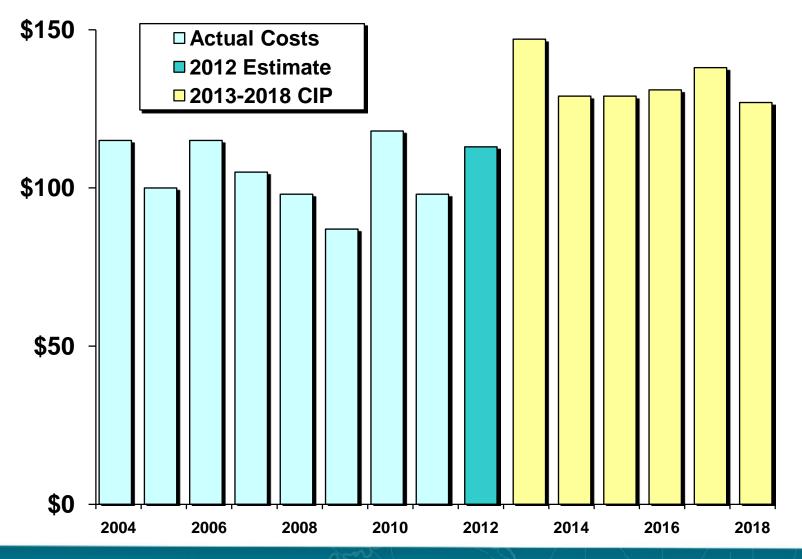

eptors Rehabilitation**

| 2011 - 2015                      | 2016 – 2019                                        | 2020 – 2030                |
|----------------------------------|----------------------------------------------------|----------------------------|
| Phase 1*<br>Corrosion, Materials | 1-MN-310/320<br>Diversion Tunnels**                | Pipe-in-Pipe<br>Separation |
|                                  | Phase 2***<br>Corrosion, Regulators<br>2013 – 2019 | Phase 3<br>1-MN-310/320    |

- \* Project #8076 initiated in 2012; Phase 1 Construction underway
- \*\* Project #8068, Design Funding and Authorization being requested
- \*\*\* Project #8076 Phase 2 Design & Construction funding being requested



#### **Capital Improvement Program (CIP)** Expenditures by Year (\$ millions)



#### Capital Improvement Program (CIP) Cost Breakdown by Project Objective



### Total 2013 - 2018 CIP \$801 Million

#### Capital Improvement Program (CIP) Uses by Category



### Total 2013 - 2018 CIP \$801 Million



# PROPOSED 2013 AUTHORIZED CAPITAL PROGRAM

### **Authorized Capital Program Requests**

- Six New Projects
- Adjustments to Existing Projects
- Authorization of the Design Phase for the Empire Plant Solids Project and Minneapolis Interceptor 1-MN-310/320 Diversion Project
- Deletion of Completed Projects

# **Summary of Proposed Changes**

- Current Authorizations\$984,800,000New Projects48,500,000
- Adjustments 122,700,000
- Completed Projects -168,000,000
  - Proposed 2013 Authorization

\$<u>988,000,000</u>

# **New Projects**

### Preliminary Engineering

- Maple Pl