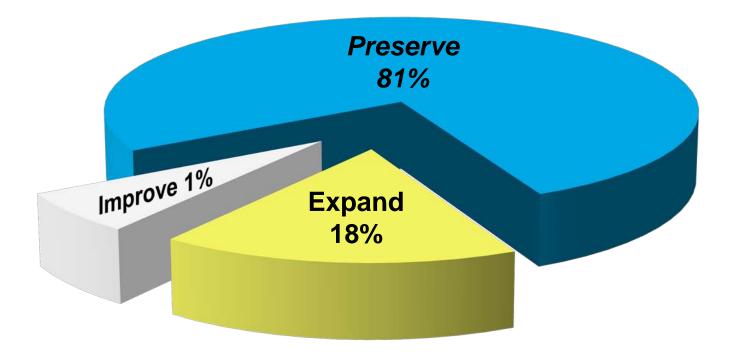

#### Capital Improvement Program (CIP) Cost Breakdown by Project Objective

### Total 2013 - 2018 CIP \$801 Million