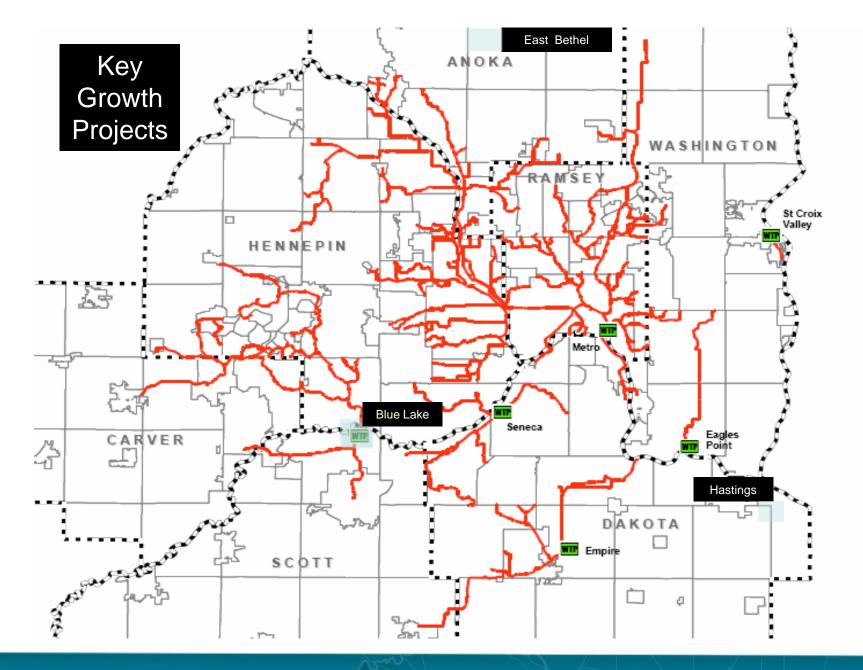

# **Key Projects - Plants**

- Empire Plant
  - Solids Processing
- Metro Plant
  - Rehabilitation
  - Solids Processing
- East Bethel Plant
  - Water Reclamation Facility