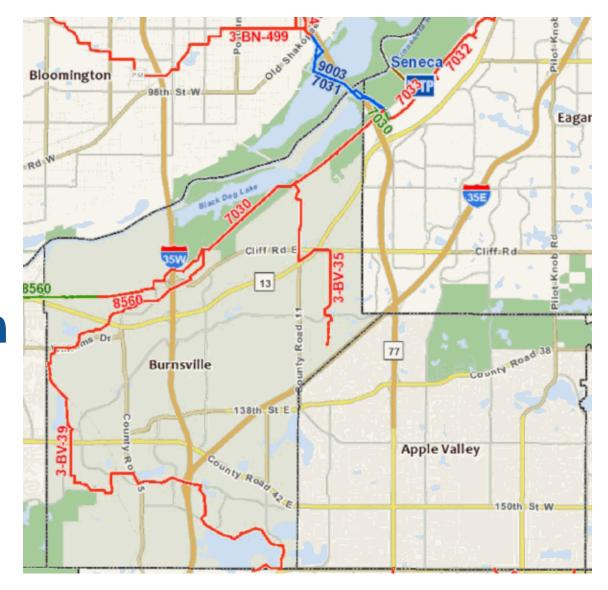

kopee Phases 1 and 2 Edina-Richfield\* Golden Valley 1-GV-461 Interceptor 1-WO-500 (Woodbury, Maplewood) Lift Stations L3, L6, L10 and L56 Maplewood Interceptors 1-MW-411 and 413 Mpls. Interceptors 1-MN-303, 310, and 320 Plymouth Forcemain Phase 1 Savage Interceptor South St. Paul Forcemain Victoria Tunnels (Replaces L22 and L23)\*\*

\* Growth Project \*\* Includes Growth

### **Recently and Soon To-Be-Bid Rehabilitation/Replacement Projects**



Brooklyn Park Forcemain Chaska-Shakopee Phase 3 **Excelsior Forcemain** Hopkins Forcemain Contract B Mahtomedi LS/Forcemain Mpls. Interceptors 1-MN-311, 312, 313, 314 Mpls. Interceptor 1-MN-330 Plymouth Forcemain Phase 2 Victoria 7019-B Rehabilitation Wayzata Forcemain Phase 2 Wayzata Forcemain Phase 3



# Burnsville Interceptor Rehabilitation



### Lake Minnetonka Area Projects



### **Brooklyn Park LS/FM Rehabilitation**



### **Minneapolis Interceptor Projects**



### **Minneapolis Interceptors Rehabilitation**

| 2011 - 2015                      | 2016 – 2019                                        | 2020 – 2030                |
|----------------------------------|----------------------------------------------------|----------------------------|
| Phase 1*<br>Corrosion, Materials | 1-MN-310/320<br>Diversion Tunnels**                | Pipe-in-Pipe<br>Separation |
|                                  | Phase 2***<br>Corrosion, Regulators<br>2013 – 2019 | Phase 3<br>1-MN-310/320    |

- \* Project #8076 initiated in 2012; Phase 1 Construction underway
- \*\* Project #8068, Design Funding and Authorization being requested
- \*\*