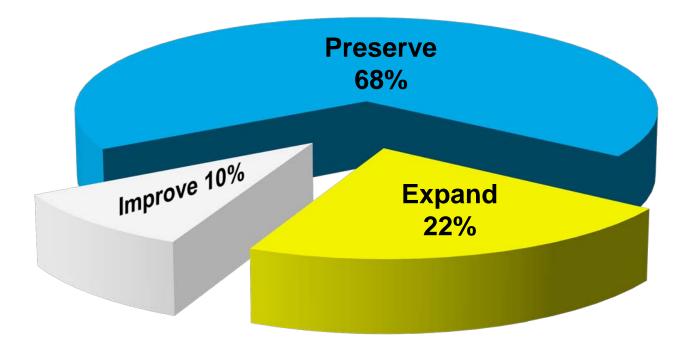

#### Capital Improvement Program (CIP) Cost Breakdown by Project Objective

### Total 2013 - 2018 CIP \$801 Million