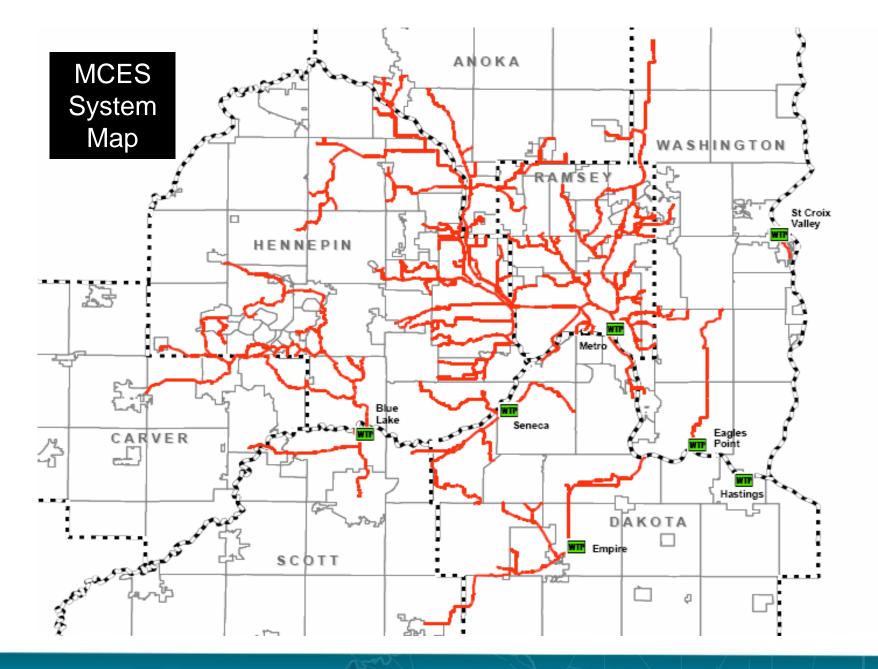

# **Interceptor System Components**

- 481 miles of gravity sewer
- 194 flow meter stations
- 127 miles of forcemain
- 63 lift stations
- 22 miles of siphon sewer
- 10 combined sewer overflow regulators

# **Interceptor System River Crossings**

| Interceptor System    | <u>Year</u> | <u>Type</u> |                                                                                                                                                                                                                                                                                                                                                                                                                                                                                                                                                                                                                                                                                                                                                                                                                                                                                                                                                                                                                                                                                                                                                                                                                                                          |
|-----------------------|-------------|-------------|----------------------------------------------------------------------------------------------------------------------------------------------------------------------------------------------------------------------------------------------------------------------------------------------------------------------------------------------------------------------------------------------------------------------------------------------------------------------------------------------------------------------------------------------------------------------------------------------------------------------------------------------------------------------------------------------------------------------------------------------------------------------------------------------------------------------------------------------------------------------------------------------------------------------------------------------------------------------------------------------------------------------------------------------------------------------------------------------------------------------------------------------------------------------------------------------------------------------------------------------------------|
| Chaska-Shakopee       | 1998        | Forcemain   | ACCESSION OF THE OWNER OWNER OF THE OWNER OWNE |
| Eden Prairie-Shakopee | 1971        | Siphon      |                                                                                                                                                                                                                                                                                                                                                                                                                                                                                                                                                                                                                                                                                                                                                                                                                                                                                                                                                                                                                                                                                                                                                                                                                                                          |
| Bloomington           | 1996        | Siphon      |                                                                                                                                                                                                                                                                                                                                                                                                                                                                                                                                                                                                                                                                                                                                                                                                                                                                                                                                                                                                                                                                                                                                                                                                                                                          |
| Anoka                 | 1992        | Forcemain   |                                                                                                                                                                                                                                                                                                                                                                                                                                                                                                                                                                                                                                                                                                                                                                                                                                                                                                                                                                                                                                                                                                                                                                                                                                                          |
| Brooklyn Park         | 1971        | Forcemain   |                                                                                                                                                                                                                                                                                                                                                                                                                                                                                                                                                                                                                                                                                                                                                                                                                                                                                                                                                                                                                                                                                                                                                                                                                                                          |
| Lake Street           | 1937        | Siphon      |                                                                                                                                                                                                                                                                                                                                                                                                                                                                                                                                                                                                                                                                                                                                                                                                                                                                                                                                                                                                                                                                                                                                                                                                                                                          |
| Mendota Heights       | 1968        | Siphon      |                                                                                                                                                                                                                                                                                                                                                                                                                                                                                                                                                                                                                                                                                                                                                                                                                                                                                                                                                                                                                                                                                                                                                                                                                                                          |
| Newport               | 1973        | FM/Siphon   |                                                                                                                                                                                                                                                                                                                                                                                                                                                                                                                                                                                                                                                                                                                                                                                                                                                                                                                                                                                                                                                                                                                                                                                                                                                          |
| St. Paul Riverview    | 2008        | Siphon      |                                                                                                                                                                                                                                                                                                                                                                                                                                                                                                                                                                                                                                                                                                                                                                                                                                                                                                                                                                                                                                                                                                                                                                                                                                                          |
| South St. Paul        | 2012        | Forcemain   |                                                                                                                                                                                                                                                                                                                                                                                                                                                                                                                                                                                                                                                                                                                                                                                                                                                                                                                                                                                                                                                                                                                                                                                                                                                          |