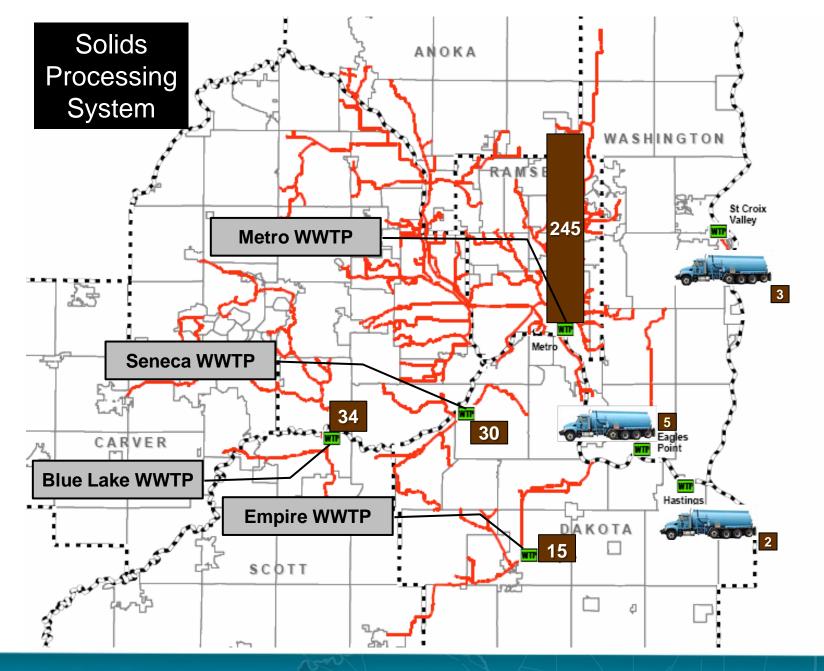

# **Key Projects - Plants**

- Empire Plant
  - Solids Processing
- Metro Plant
  - Rehabilitation
  - Solids Processing
- East Bethel Plant
  - Water Reclamation Facility