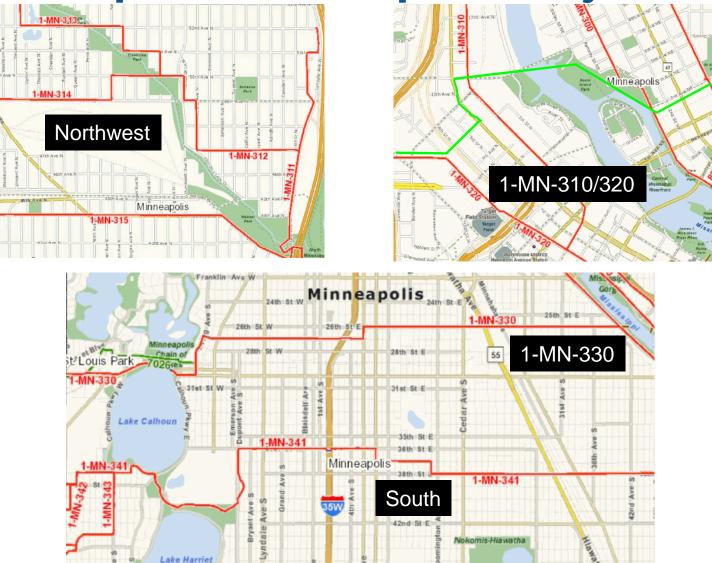

### **Minneapolis Interceptor Projects**

### **Minneapolis Interceptors Rehabilitation**

| 2011 - 2015                      | 2016 – 2019                                        | 2020 – 2030                |
|----------------------------------|----------------------------------------------------|----------------------------|
| Phase 1*<br>Corrosion, Materials | 1-MN-310/320<br>Diversion Tunnels**                | Pipe-in-Pipe<br>Separation |
|                                  | Phase 2***<br>Corrosion, Regulators<br>2013 – 2019 | Phase 3<br>1-MN-310/320    |

- \* Project #8076 initiated in 2012; Phase 1 Construction underway
- \*\* Project #8068, Design Funding and Authorization being requested
- \*\*\* Project #8076 Phase 2 Design & Construction funding being requested