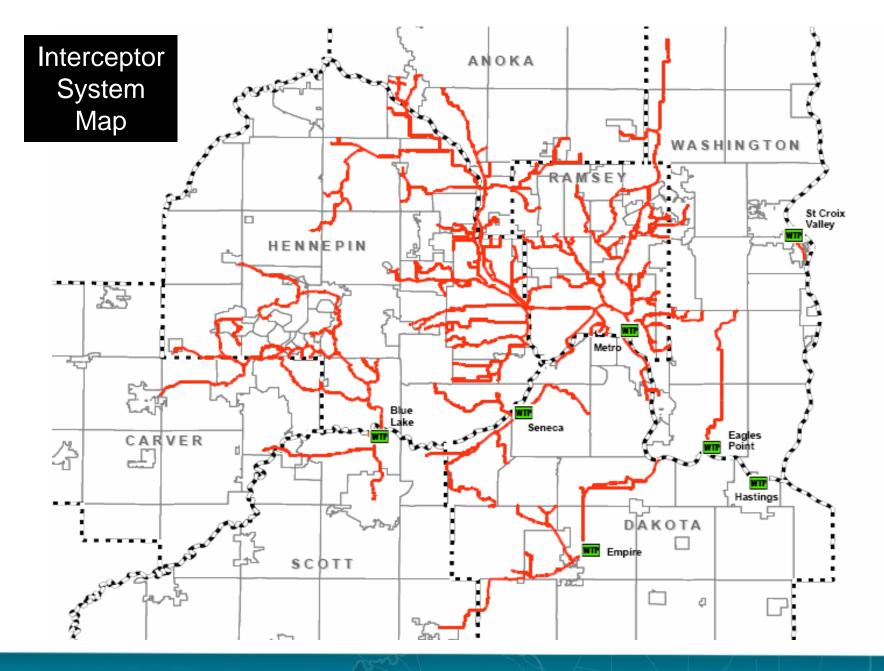

# **Interceptor System Components**

- 481 miles of gravity sewer
- 194 flow meter stations
- 127 miles of forcemain
- 63 lift stations
- 22 miles of siphon sewer
- 10 combined sewer overflow regulators

# **Interceptor System River Crossings**

| Interceptor System    | <u>Year</u> | <u>Type</u> |                                                                                                                                                                                                                                                                                                                                                                                                                                                                                                                                                                                                                                                                                                                                                                                                                                                                                                                                                                                                                                                                                                                                                                                                                                                          |
|-----------------------|-------------|-------------|----------------------------------------------------------------------------------------------------------------------------------------------------------------------------------------------------------------------------------------------------------------------------------------------------------------------------------------------------------------------------------------------------------------------------------------------------------------------------------------------------------------------------------------------------------------------------------------------------------------------------------------------------------------------------------------------------------------------------------------------------------------------------------------------------------------------------------------------------------------------------------------------------------------------------------------------------------------------------------------------------------------------------------------------------------------------------------------------------------------------------------------------------------------------------------------------------------------------------------------------------------|
| Chaska-Shakopee       | 1998        | Forcemain   | ACCESSION OF THE OWNER OWNER OF THE OWNER OWNE |
| Eden Prairie-Shakopee | 1971        | Siphon      |                                                                                                                                                                                                                                                                                                                                                                                                                                                                                                                                                                                                                                                                                                                                                                                                                                                                                                                                                                                                                                                                                                                                                                                                                                                          |
| Bloomington           | 1996        | Siphon      |                                                                                                                                                                                                                                                                                                                                                                                                                                                                                                                                                                                                                                                                                                                                                                                                                                                                                                                                                                                                                                                                                                                                                                                                                                                          |
| Anoka                 | 1992        | Forcemain   |                                                                                                                                                                                                                                                                                                                                                                                                                                                                                                                                                                                                                                                                                                                                                                                                                                                                                                                                                                                                                                                                                                                                                                                                                                                          |
| Brooklyn Park         | 1971        | Forcemain   |                                                                                                                                                                                                                                                                                                                                                                                                                                                                                                                                                                                                                                                                                                                                                                                                                                                                                                                                                                                                                                                                                                                                                                                                                                                          |
| Lake Street           | 1937        | Siphon      |                                                                                                                                                                                                                                                                                                                                                                                                                                                                                                                                                                                                                                                                                                                                                                                                                                                                                                                                                                                                                                                                                                                                                                                                                                                          |
| Mendota Heights       | 1968        | Siphon      |                                                                                                                                                                                                                                                                                                                                                                                                                                                                                                                                                                                                                                                                                                                                                                                                                                                                                                                                                                                                                                                                                                                                                                                                                                                          |
| Newport               | 1973        | FM/Siphon   |                                                                                                                                                                                                                                                                                                                                                                                                                                                                                                                                                                                                                                                                                                                                                                                                                                                                                                                                                                                                                                                                                                                                                                                                                                                          |
| St. Paul Riverview    | 2008        | Siphon      |                                                                                                                                                                                                                                                                                                                                                                                                                                                                                                                                                                                                                                                                                                                                                                                                                                                                                                                                                                                                                                                                                                                                                                                                                                                          |
| South St. Paul        | 2012        | Forcemain   |                                                                                                                                                                                                                                                                                                                                                                                                                                                                                                                                                                                                                                                                                                                                                                                                                                                                                                                                                                                                                                                                                                                                                                                                                                                          |