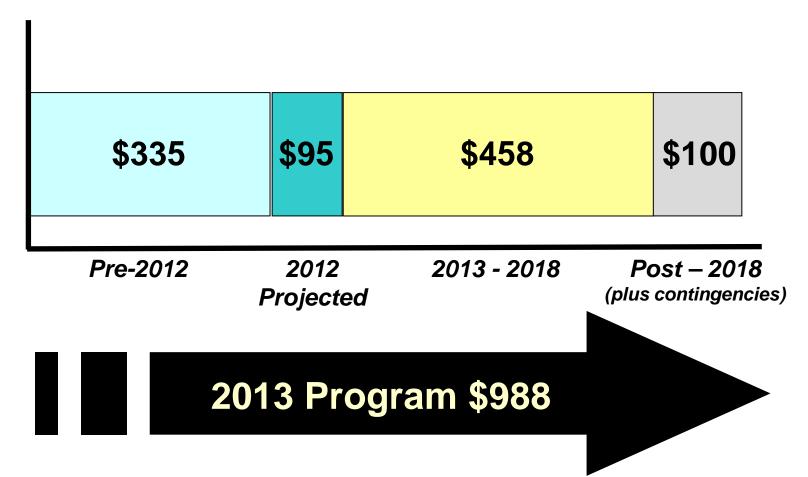

# **Summary of Proposed Changes**

- Current Authorizations\$984,800,000New Projects48,500,000
- Adjustments 122,700,000
- Completed Projects -168,000,000
  - Proposed 2013 Authorization

\$<u>988,000,000</u>