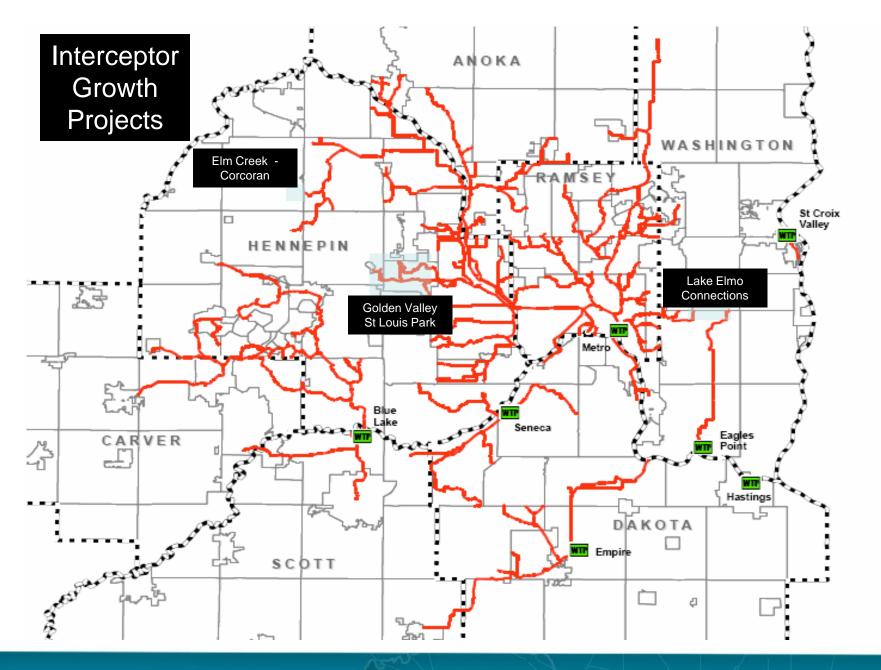

# **Interceptor System Components**

- 481 miles of gravity sewer
- 194 flow meter stations
- 127 miles of forcemain
- 63 lift stations
- 22 miles of siphon sewer
- 10 combined sewer overflow regulators

# **Interceptor System River Crossings**

| Interceptor System    | <u>Year</u> | <u>Type</u> |                                                                                                                                                                                                                                                                                                                                                                                                                                                                                                                                                                                                                                                                                                                                                                                                                                                                                                                                                                                                                                                                                                                                                                                                                                                          |
|-----------------------|-------------|-------------|----------------------------------------------------------------------------------------------------------------------------------------------------------------------------------------------------------------------------------------------------------------------------------------------------------------------------------------------------------------------------------------------------------------------------------------------------------------------------------------------------------------------------------------------------------------------------------------------------------------------------------------------------------------------------------------------------------------------------------------------------------------------------------------------------------------------------------------------------------------------------------------------------------------------------------------------------------------------------------------------------------------------------------------------------------------------------------------------------------------------------------------------------------------------------------------------------------------------------------------------------------|
| Chaska-Shakopee       | 1998        | Forcemain   | ACCESSION OF THE OWNER OWNER OF THE OWNER OWNE |
| Eden Prairie-Shakopee | 1971        | Siphon      |                                                                                                                                                                                                                                                                                                                                                                                                                                                                                                                                                                                                                                                                                                                                                                                                                                                                                                                                                                                                                                                                                                                                                                                                                                                          |
| Bloomington           | 1996        | Siphon      |                                                                                                                                                                                                                                                                                                                                                                                                                                                                                                                                                                                                                                                                                                                                                                                                                                                                                                                                                                                                                                                                                                                                                                                                                                                          |
| Anoka                 | 1992        | Forcemain   |                                                                                                                                                                                                                                                                                                                                                                                                                                                                                                                                                                                                                                                                                                                                                                                                                                                                                                                                                                                                                                                                                                                                                                                                                                                          |
| Brooklyn Park         | 1971        | Forcemain   |                                                                                                                                                                                                                                                                                                                                                                                                                                                                                                                                                                                                                                                                                                                                                                                                                                                                                                                                                                                                                                                                                                                                                                                                                                                          |
| Lake Street           | 1937        | Siphon      |                                                                                                                                                                                                                                                                                                                                                                                                                                                                                                                                                                                                                                                                                                                                                                                                                                                                                                                                                                                                                                                                                                                                                                                                                                                          |
| Mendota Heights       | 1968        | Siphon      |                                                                                                                                                                                                                                                                                                                                                                                                                                                                                                                                                                                                                                                                                                                                                                                                                                                                                                                                                                                                                                                                                                                                                                                                                                                          |
| Newport               | 1973        | FM/Siphon   |                                                                                                                                                                                                                                                                                                                                                                                                                                                                                                                                                                                                                                                                                                                                                                                                                                                                                                                                                                                                                                                                                                                                                                                                                                                          |
| St. Paul Riverview    | 2008        | Siphon      |                                                                                                                                                                                                                                                                                                                                                                                                                                                                                                                                                                                                                                                                                                                                                                                                                                                                                                                                                                                                                                                                                                                                                                                                                                                          |
| South St. Paul        | 2012        | Forcemain   |                                                                                                                                                                                                                                                                                                                                                                                                                                                                                                                                                                                                                                                                                                                                                                                                                                                                                                                                                                                                                                                                                                                                                                                                                                                          |