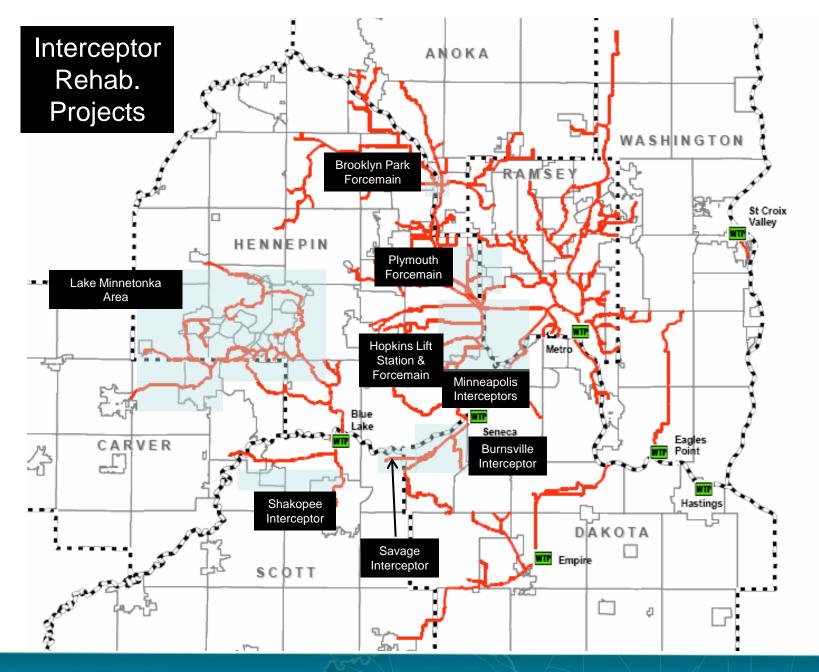

### **Recently and Soon To-Be-Completed Interceptor Capital Projects**

Chaska-Carver\* Chaska-Shakopee Phases 1 and 2 Edina-Richfield\* Golden Valley 1-GV-461 Interceptor 1-WO-500 (Woodbury, Maplewood) Lift Stations L3, L6, L10 and L56 Maplewood Interceptors 1-MW-411 and 413 Mpls. Interceptors 1-MN-303, 310, and 320 Plymouth Forcemain Phase 1 Savage Interceptor South St. Paul Forcemain Victoria Tunnels (Replaces L22 and L23)\*\*

### **Recently and Soon To-Be-Bid Rehabilitation/Replacement Projects**

Brooklyn Park Forcemain Chaska-Shakopee Phase 3 **Excelsior Forcemain** Hopkins Forcemain Contract B Mahtomedi LS/Forcemain Mpls. Interceptors 1-MN-311, 312, 313, 314 Mpls. Interceptor 1-MN-330 Plymouth Forcemain Phase 2 Victoria 7019-B Rehabilitation Wayzata Forcemain Phase 2 Wayzata Forcemain Phase 3

# Burnsville Interceptor Rehabilitation

### Lake Minnetonka Area Projects

### **Brooklyn Park LS/FM Rehabilitation**

### **Minneapolis Interceptor Projects**