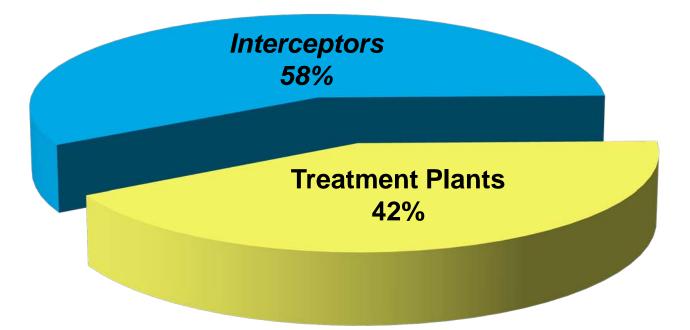

#### Capital Improvement Program (CIP) Uses by Category

### Total 2013 - 2018 CIP \$801 Million