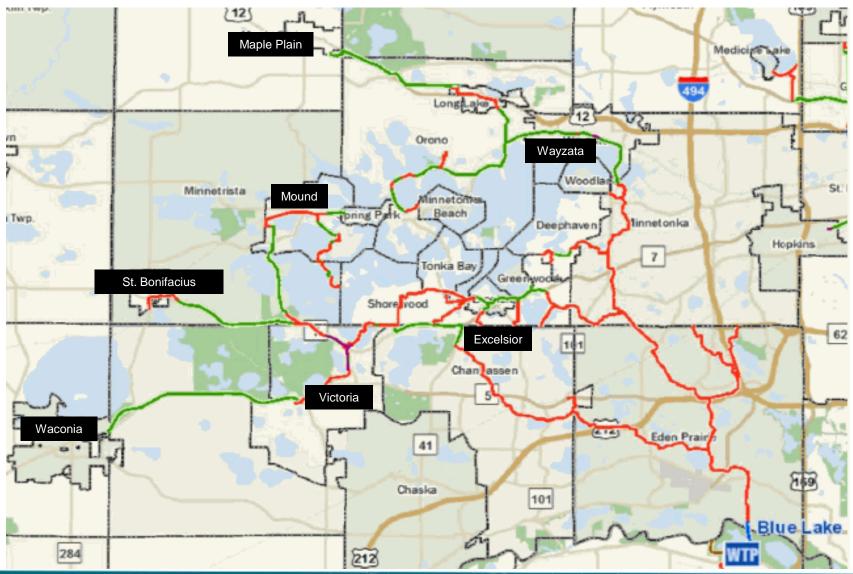

### Lake Minnetonka Area Projects

### Preliminary Engineering

- Maple Plain LS/FM Rehabilitation
- St Bonifacius LS/FM Rehabilitation
- Waconia LS/FM Rehabilitation