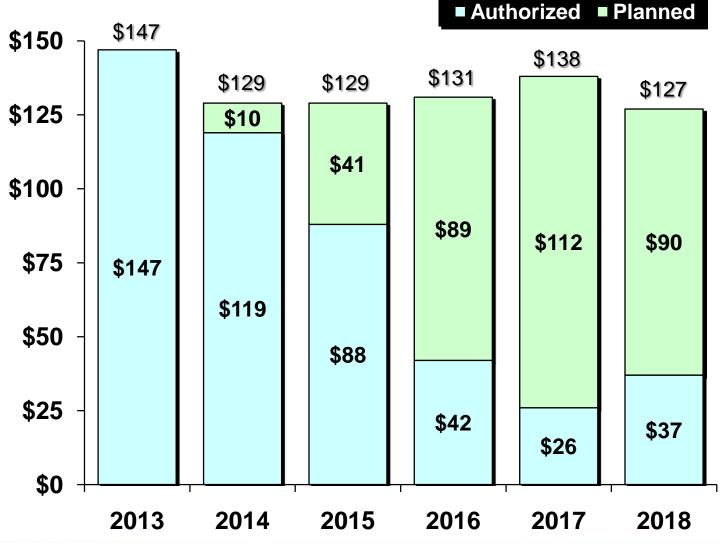

### **Proposed Authorized Capital Program** Expenditures (\$millions)

### Capital Improvement Program Expenditures (\$millions)