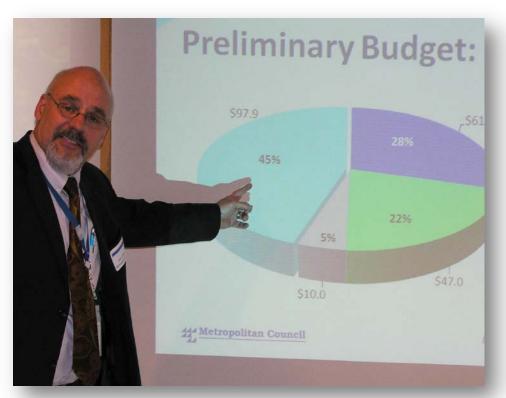

#### **2012 Customer Forums**

- 3 Customer Forums on 2013 preliminary budget and rates
- 61 total public attendees (83 in 2011)
  - 26 at Industrial Forum at Metro 94, May 24
  - 19 at Municipal Forum at Brookview Community Center, June 6
  - 16 at Municipal Forum at League of MN Cities, June 8

#### **Questions/Concerns Raised: Industrial**

- Why is one industrial fee up 7.5% and overall increase up only 3%?
- Info on PFC reporting and 3M lawsuit
- Others:
  - SAC for RVs and campgrounds
  - Electric submittal of reports
  - What if municipalities don't pay?