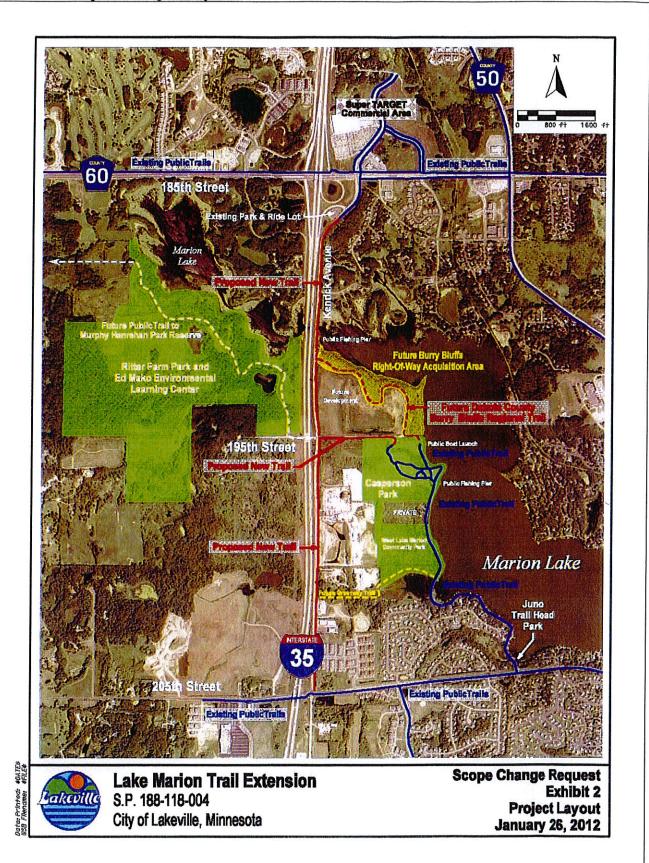

### **Project Layout**

As indicated in the revised project description, the primary change in the project is, relocating the trail connection from Kenrick Avenue to Casperson Park and the Juno Trail Greenway along the Lake Marion shoreline, and removing the Burry property right of way acquisition from the project. The proposed project layout is included as **Exhibit 2**.

**RESPONSE:** The attached **Exhibit 2** shows the proposed improvements within the context of surrounding features. There are many origins and destinations for non-motorized transportation in the project area. These are listed in detail in the "high demand" response, below.

There currently is a gap in the trail network in this part of Lakeville. A map depicting existing trail facilities is included in **Exhibit 2**. There is an east-west trail adjacent to 185<sup>th</sup> Street (with a short extension down Kenrick Avenue), and another east-west trail adjacent to 205<sup>th</sup> Street, with no direct north-south linkage between these trail systems west of Lake Marion. There is large and growing population base along and south of 205<sup>th</sup> Street, and there is a regional commercial center north of 185<sup>th</sup> Street (**Exhibit 2**). In addition, there is a transit park-and-ride facility south of 185<sup>th</sup> Street and west of Kenrick Avenue.