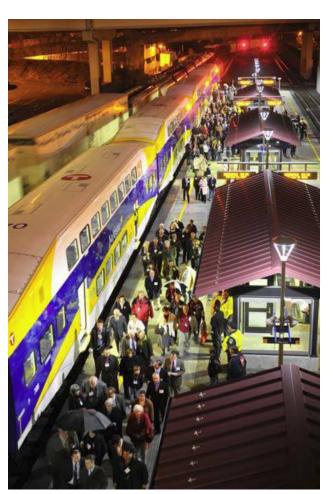

### **Northstar Commuter Rail**

- Big Lake departure at 1:20pm
- Target Field Arrival at 2:10pm
- Family Pass Popular
- First of 53 Games
- 500 Fans

## **Hiawatha Light Rail**

- Full Trains beginning at noon
- Post Game: Average wait 10-15 minutes
- Platform cleared in 50 minutes
- Supplemental buses used
- Capacity issues down line