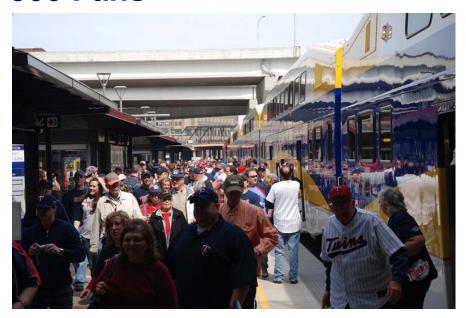

### **Northstar Commuter Rail**

- Big Lake departure at 1:20pm
- Target Field Arrival at 2:10pm
- Family Pass Popular
- First of 53 Games
- 500 Fans