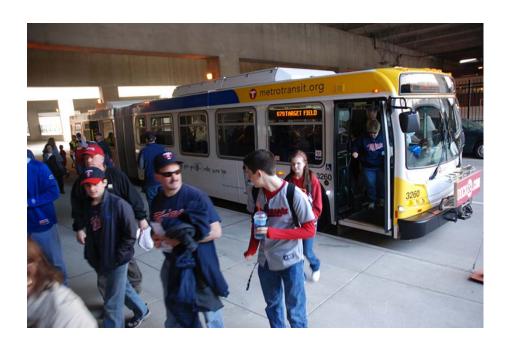

## **Twins Express Route 679**

- 5 buses pre-game
- 7 buses post-game
- Service 2 hours before, 1 hour after game
- 700 fans