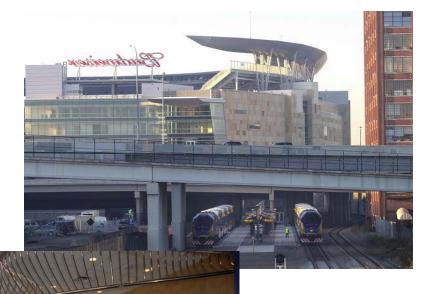

#### Getting to the Ballpark

Attending a Twins game at Target Field will be a unique and exciting urban entertainment experience. Located in the historic warehouse district of downtown Minneapolis, Target Field is the most multi-modal, transit-oriented ballpark in America. No matter what your desired experience is, there is a transportation mode to Target Field that best matches your needs. The best way to get to Target Field is to plan ahead and consider all the transportation options available to you.