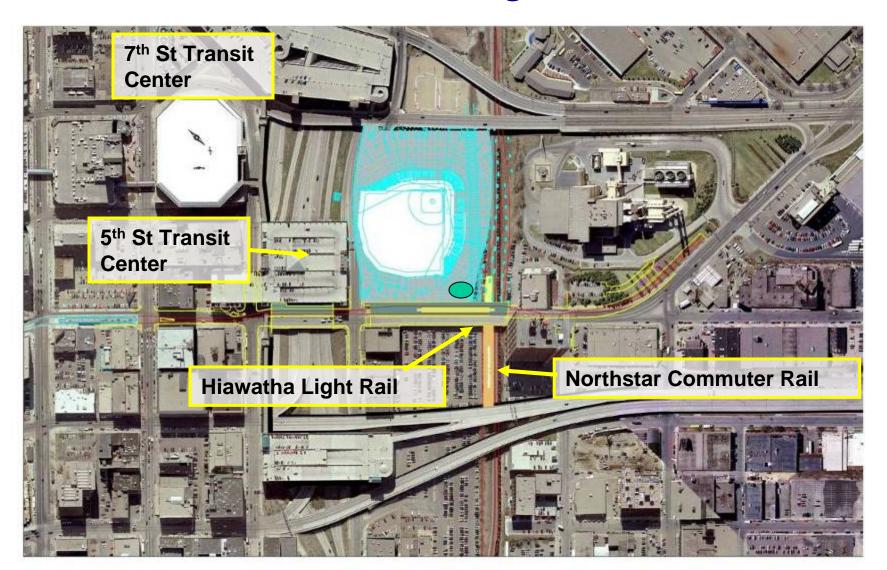

## **Transit friendly location**

#### Getting to the Ballpark

Attending a Twins game at Target Field will be a unique and exciting urban entertainment experience. Located in the historic warehouse district of downtown Minneapolis, Target Field is the most multi-modal, transit-oriented ballpark in America. No matter what your desired experience is, there is a transportation mode to Target Field that best matches your needs. The best way to get to Target Field is to plan ahead and consider all the transportation options available to you.

#### BY TRANSIT

010010

The Twins and Metro Transit have teamed up to offer you complete, up-to-date information on all of your public transit options. Visit this page for information

- Hiawatha Light Rail
- Bus Routes
- Northstar Commuter Rail
- · Game-Day Express Bus

### **Northstar Commuter Rail**

- Big Lake departure at 1:20pm
- Target Field Arrival at 2:10pm
- Family Pass Popular
- First of 53 Games
- 500 Fans

## **Hiawatha Light Rail**

- Full Trains beginning at noon
- Post Game: Average wait 10-15 minutes
- Platform cleared in 50 minutes
- Supplemental buses used
- Capacity issues down line