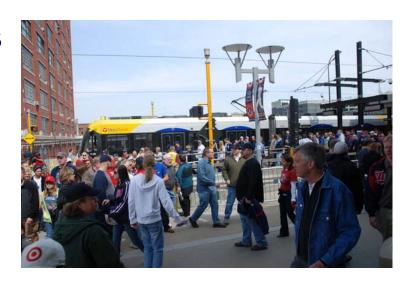

## Game #1; Twins 5, Sox 2

- At least 6,700 fans
- 17% of attendance
- Successful operation of commuter rail, light rail, bus service
- Challenge of weekday afternoon games

## **Twins Express Route 679**

- 5 buses pre-game
- 7 buses post-game
- Service 2 hours before, 1 hour after game
- 700 fans