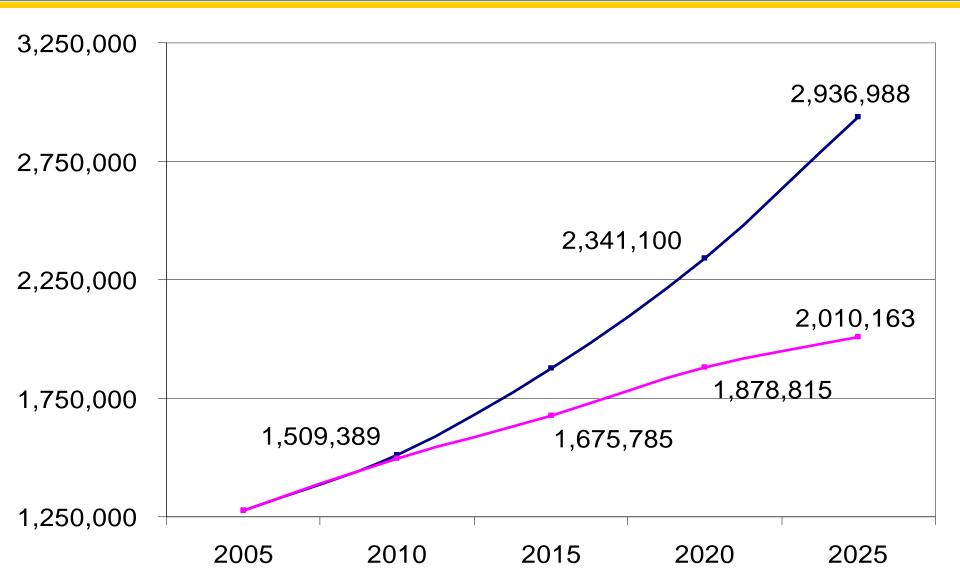

|
| LAR | Requests   | 1 to 14 Days             |
|     | Scheduling | Within one hour          |
|     | Length     | Cannot be Unreasonable   |
|     | Fare       | Not more than 2x's fixed |
|     | Purpose    | No Restriction           |

# Mandated Service Area



# Looking to the Future

# The "Silver Tsunami" is fast approaching Metro Mobility will be impacted



### Percentage of General Population Certified for Metro Mobility by Age Group



### Population Distribution Comparison General Public and Metro Mobility (2008)



### Potential increase in Certified Riders Based on Demographic Changes



### Metro Mobility Rider/Ridership Comparison by Age Group

■ % of Riders ■ % Ridership



### Average Trips per Year per Rider by Age Group



85

### **Potential Ridership Increases**



# **Questions?**

- Gerri Sutton, Assistant Director M.T.S.Paul Colton, Senior Manager
- Andrew Krueger, Customer Service