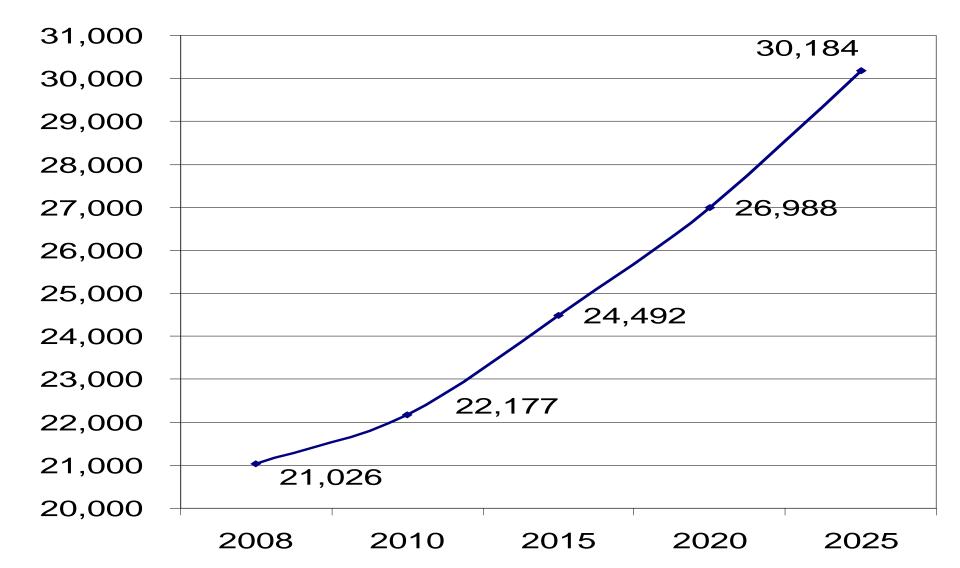

|    | Fare       | Not more than 2x's fixed |
|    | Purpose    |                          |

|     | Capacity   | No Capacity Restrictions |
|-----|------------|--------------------------|
| LAR | Requests   | 1 to 14 Days             |
|     | Scheduling | Within one hour          |
|     | Length     | Cannot be Unreasonable   |
|     | Fare       | Not more than 2x's fixed |
|     | Purpose    | No Restriction           |

# Mandated Service Area



# Looking to the Future

# The "Silver Tsunami" is fast approaching Metro Mobility will be impacted



### Percentage of General Population Certified for Metro Mobility by Age Group



### Population Distribution Comparison General Public and Metro Mobility (2008)



### Potential increase in Certified Riders Based on Demographic Changes



### Metro Mobility Rider/Ridership Comparison by Age Group

■ % of Riders ■ % Ridership



### Average Trips per Year per Rider by Age Group



85

### **Potential Ridership Increases**



# **Questions?**

- Gerri Sutton, Assistant Director M.T.S.Paul Colton, Senior Manager
- Andrew Krueger, Customer Service