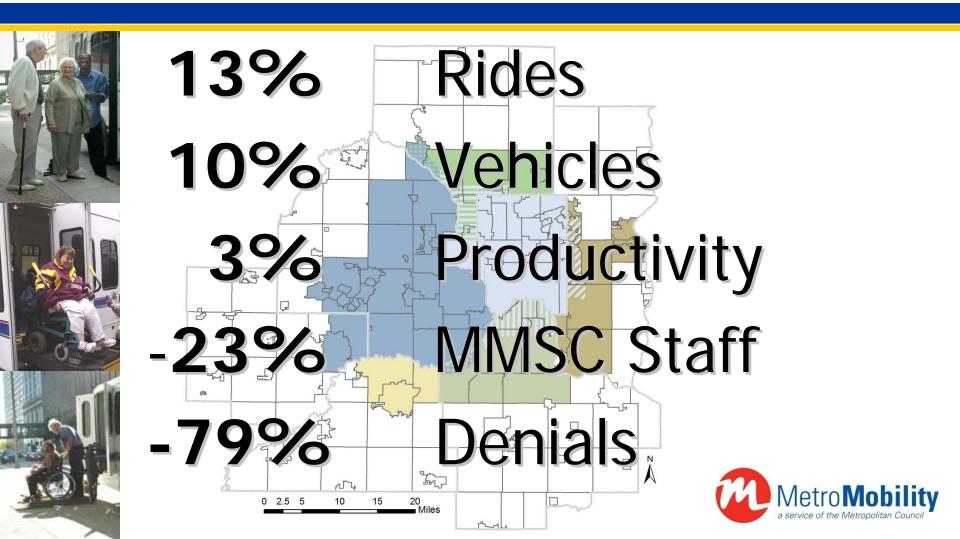

Certificati<br>Chang<br>20    |  |
|------|---------------------|----------------|------------------------|-----|------|-------------------------|-------------------------------|--|
|      | 1976                | 198            | 4                      |     |      | 1994                    |                               |  |
|      | Project<br>Mobility | Regio<br>Trans |                        | 199 | 90   | Servio<br>Restr         | ce<br>uctured                 |  |
| 50   |                     | Boar           |                        | A   | DA : | Signed                  |                               |  |
| JOIL |                     |                |                        |     |      |                         | Metro Ma service of the Metro |  |

# Metro Mobility 2003-2008



# Metro Mobility - 2008



|               | State | Federal | Council |
|---------------|-------|---------|---------|
| Area          |       |         |         |
| Hours         |       |         |         |
| Certification |       |         |         |
| Parameters    |       |         |         |

|               | State                   | Federal | Council |
|---------------|-------------------------|---------|---------|
| Area          | 2006 Taxing<br>District |         |         |
| Hours         |                         |         |         |
| Certification |                         |         |         |
| Parameters    |                         |         |         |

|               | State                   | Federal              | Council |
|---------------|---------------