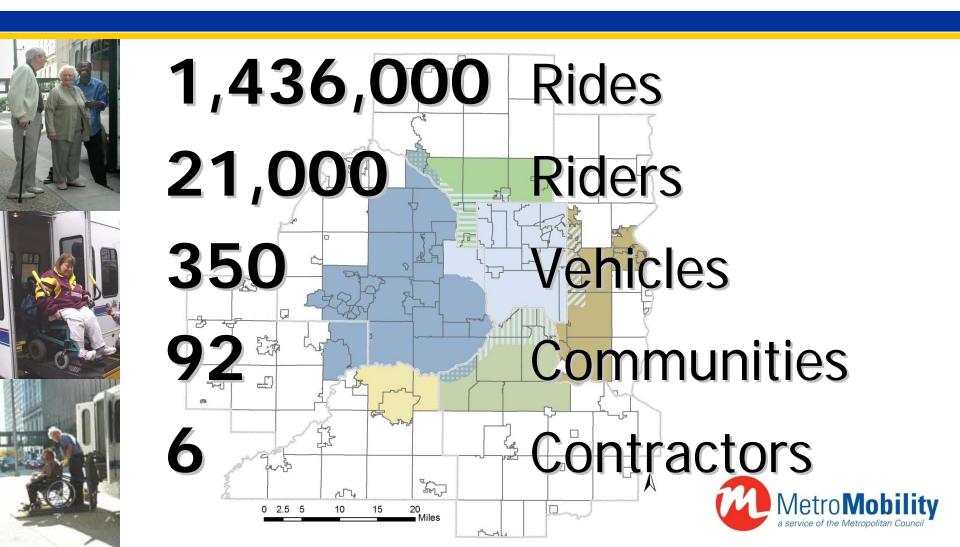

|  |
|------|---------------------|----------------|------------------------|-----|------|-------------------------|-------------------------------|--|
|      | 1976                | 198            | 4                      |     |      | 1994                    |                               |  |
|      | Project<br>Mobility | Regio<br>Trans |                        | 199 | 90   | Servio<br>Restr         | ce<br>uctured                 |  |
| 50   |                     | Boar           |                        | A   | DA : | Signed                  |                               |  |
| JOIL |                     |                |                        |     |      |                         | Metro Ma service of the Metro |  |

# Metro Mobility 2003-2008



# Metro Mobility - 2008



|               | State | Federal | Council |
|---------------|-------|---------|---------|
| Area          |       |         |         |
| Hours         |       |         |         |
| Certification |       |         |         |
| Parameters    |       |         |         |

|               | State                   | Federal | Council |
|---------------|-------------------------|---------|---------|
| Area          | 2006 Taxing<br>District |         |         |
| Hours         |                         |         |         |
| Certification |                         |         |         |
| Parameters    |                         |         |         |

|               | State                   | Federal              | Council |
|---------------|-------------------------|----------------