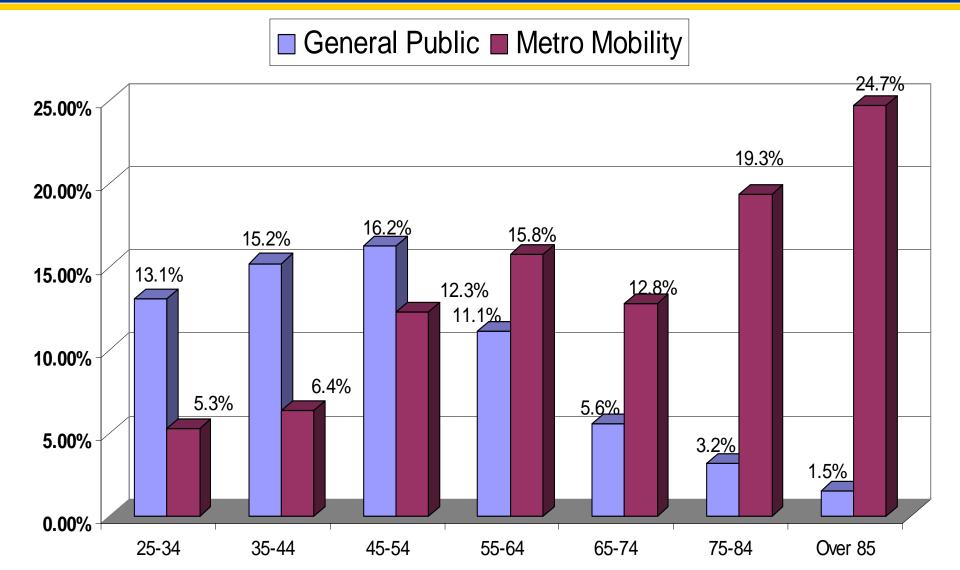

Within one hour          |
|    | Length     | Cannot be Unreasonable   |
|    | Fare       | Not more than 2x's fixed |
|    | Purpose    |                          |

|     | Capacity   | No Capacity Restrictions |
|-----|------------|--------------------------|
| LAR | Requests   | 1 to 14 Days             |
|     | Scheduling | Within one hour          |
|     | Length     | Cannot be Unreasonable   |
|     | Fare       | Not more than 2x's fixed |
|     | Purpose    | No Restriction           |

# Mandated Service Area



# Looking to the Future

# The "Silver Tsunami" is fast approaching Metro Mobility will be impacted



### Percentage of General Population Certified for Metro Mobility by Age Group



### Population Distribution Comparison General Public and Metro Mobility (2008)



### Potential increase in Certified Riders Based on Demographic Changes



### Metro Mobility Rider/Ridership Comparison by Age Group

■ % of Riders ■ % Ridership



### Average Trips per Year per Rider by Age Group



85

### **Potential Ridership Increases**



# **Questions?**

- Gerri Sutton, Assistant Director M.T.S.Paul Colton, Senior Manager
- Andrew Krueger, Customer Service