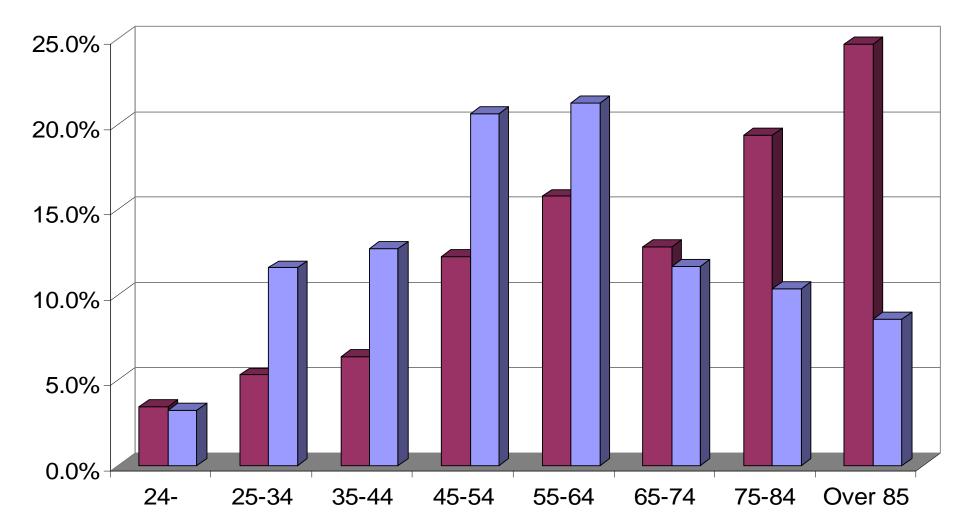

### Metro Mobility Rider/Ridership Comparison by Age Group

■ % of Riders ■ % Ridership