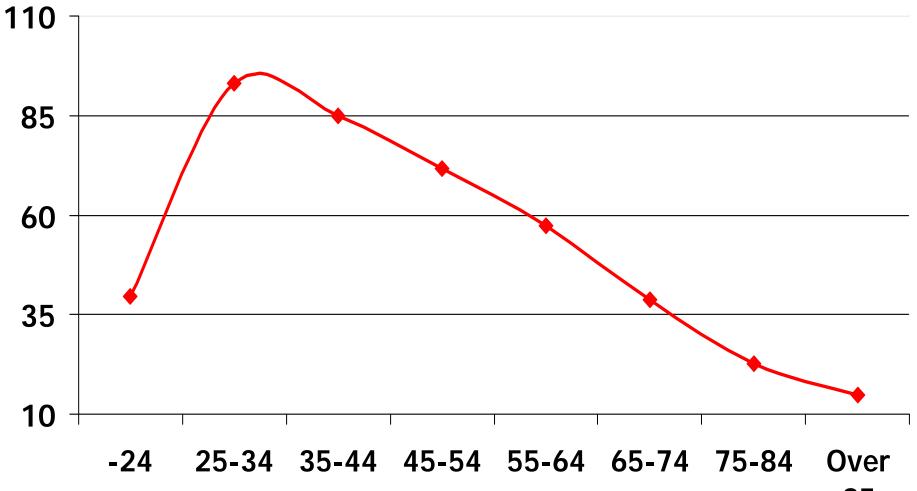

-----|------------|--------------------------|
| LAR | Requests   | 1 to 14 Days             |
|     | Scheduling | Within one hour          |
|     | Length     | Cannot be Unreasonable   |
|     | Fare       | Not more than 2x's fixed |
|     | Purpose    | No Restriction           |

# Mandated Service Area



# Looking to the Future

# The "Silver Tsunami" is fast approaching Metro Mobility will be impacted



### Percentage of General Population Certified for Metro Mobility by Age Group



### Population Distribution Comparison General Public and Metro Mobility (2008)



### Potential increase in Certified Riders Based on Demographic Changes



### Metro Mobility Rider/Ridership Comparison by Age Group

■ % of Riders ■ % Ridership



### Average Trips per Year per Rider by Age Group



85

### **Potential Ridership Increases**



# **Questions?**

- Gerri Sutton, Assistant Director M.T.S.Paul Colton, Senior Manager
- Andrew Krueger, Customer Service