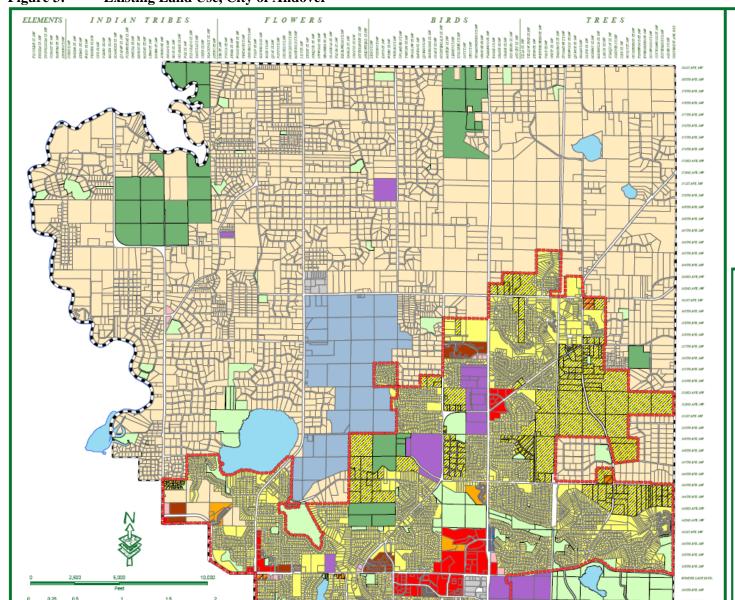

#### Existing Land Use and Future Land Use.

Seventy percent (70%) of the City's existing and planned land use is a mixture of residential uses (Figure 3), The majority of housing is in or is guided for rural residential neighborhoods with 2 to 2 2/3 acres per dwelling unit served by individual septic systems. The remaining 20% of housing is being served or planned for wastewater service. This includes low density urban housing at starting at 1.5 units per acre to high density housing at 6 units per acre. The next largest land use after residential is open space and parks which comprises 7% of the land area. This includes Bunker Hills Regional Park and Rum River Regional Park and Trail. The remaining land use is 4% agricultural and 2% commercial.

The 2030 future land use plan maintains the same designations as the existing 2020 land use plan including maintaining 70% of the land area as residential to accommodate the 44,600 people, an 83% increase from 2000 (Figure 4). The majority of residential use is guided as Rural Residential.

| Existing Land Use                |           |            | Future La                                                  | nd Use                                                                                                                                                                                                                                                                                                                                                                                                                                                                                                                                                                                                                                                                                                                                                                                                                                                                                                                                                                                                                                                                                                                                                                                                                                                                                                                                                                                                                                                                                                                                                                                                                                                                                                                                                                                                                                                                                                                                                                                                                                                                                                                         |               |
|----------------------------------|-----------|------------|------------------------------------------------------------|--------------------------------------------------------------------------------------------------------------------------------------------------------------------------------------------------------------------------------------------------------------------------------------------------------------------------------------------------------------------------------------------------------------------------------------------------------------------------------------------------------------------------------------------------------------------------------------------------------------------------------------------------------------------------------------------------------------------------------------------------------------------------------------------------------------------------------------------------------------------------------------------------------------------------------------------------------------------------------------------------------------------------------------------------------------------------------------------------------------------------------------------------------------------------------------------------------------------------------------------------------------------------------------------------------------------------------------------------------------------------------------------------------------------------------------------------------------------------------------------------------------------------------------------------------------------------------------------------------------------------------------------------------------------------------------------------------------------------------------------------------------------------------------------------------------------------------------------------------------------------------------------------------------------------------------------------------------------------------------------------------------------------------------------------------------------------------------------------------------------------------|---------------|
| Landuse                          | Acres     | % of Total |                                                            |                                                                                                                                                                                                                                                                                                                                                                                                                                                                                                                                                                                                                                                                                                                                                                                                                                                                                                                                                                                                                                                                                                                                                                                                                                                                                                                                                                                                                                                                                                                                                                                                                                                                                                                                                                                                                                                                                                                                                                                                                                                                                                                                |               |
| RR - Rural Residential           | 10,961,0  | 49.12%     | Land Use                                                   | Acres                                                                                                                                                                                                                                                                                                                                                                                                                                                                                                                                                                                                                                                                                                                                                                                                                                                                                                                                                                                                                                                                                                                                                                                                                                                                                                                                                                                                                                                                                                                                                                                                                                                                                                                                                                                                                                                                                                                                                                                                                                                                                                                          | % of To       |
| URL - Urban Residential Low      | 3,043.17  | 13/64%     | RR - Rural Residential                                     | 10,927.22                                                                                                                                                                                                                                                                                                                                                                                                                                                                                                                                                                                                                                                                                                                                                                                                                                                                                                                                                                                                                                                                                                                                                                                                                                                                                                                                                                                                                                                                                                                                                                                                                                                                                                                                                                                                                                                                                                                                                                                                                                                                                                                      | 48.97%        |
| URM - Urban Residential Medium   | 00.009    | .51%       | URL - Urban Residential Low                                | 2,983.83                                                                                                                                                                                                                                                                                                                                                                                                                                                                                                                                                                                                                                                                                                                                                                                                                                                                                                                                                                                                                                                                                                                                                                                                                                                                                                                                                                                                                                                                                                                                                                                                                                                                                                                                                                                                                                                                                                                                                                                                                                                                                                                       | 13.37%        |
| URH - Urban Residential High     | 111,869   | 50%        | URM - Urban Residential Medium                             | 68,869                                                                                                                                                                                                                                                                                                                                                                                                                                                                                                                                                                                                                                                                                                                                                                                                                                                                                                                                                                                                                                                                                                                                                                                                                                                                                                                                                                                                                                                                                                                                                                                                                                                                                                                                                                                                                                                                                                                                                                                                                                                                                                                         | 31%           |
| TR - Transitional Residential    | 1850.10   | 696        | URH - Urban Residential High                               | 111.869                                                                                                                                                                                                                                                                                                                                                                                                                                                                                                                                                                                                                                                                                                                                                                                                                                                                                                                                                                                                                                                                                                                                                                                                                                                                                                                                                                                                                                                                                                                                                                                                                                                                                                                                                                                                                                                                                                                                                                                                                                                                                                                        | .50 %         |
|                                  | 1401      | 207%       | TR - Transitional Residential                              | 1437.2                                                                                                                                                                                                                                                                                                                                                                                                                                                                                                                                                                                                                                                                                                                                                                                                                                                                                                                                                                                                                                                                                                                                                                                                                                                                                                                                                                                                                                                                                                                                                                                                                                                                                                                                                                                                                                                                                                                                                                                                                                                                                                                         | 6.44%         |
| LC - Limited Commercial          |           |            | LC - Limited Commercial                                    | 1.461                                                                                                                                                                                                                                                                                                                                                                                                                                                                                                                                                                                                                                                                                                                                                                                                                                                                                                                                                                                                                                                                                                                                                                                                                                                                                                                                                                                                                                                                                                                                                                                                                                                                                                                                                                                                                                                                                                                                                                                                                                                                                                                          | .007%         |
| LCMD - Limited Commercial Medium |           | 04.6       | LCMD - Limited Commercial/Medium I                         | ensity 7.942                                                                                                                                                                                                                                                                                                                                                                                                                                                                                                                                                                                                                                                                                                                                                                                                                                                                                                                                                                                                                                                                                                                                                                                                                                                                                                                                                                                                                                                                                                                                                                                                                                                                                                                                                                                                                                                                                                                                                                                                                                                                                                                   | .04 %         |
| NC - Neighborhood Commercial     | 27.467    | .52%       | NC - Neighborhood Commercial                               | 27.467                                                                                                                                                                                                                                                                                                                                                                                                                                                                                                                                                                                                                                                                                                                                                                                                                                                                                                                                                                                                                                                                                                                                                                                                                                                                                                                                                                                                                                                                                                                                                                                                                                                                                                                                                                                                                                                                                                                                                                                                                                                                                                                         | .12%          |
| GC - General Commercial          | 296.577   | 1.33%      | GC - General Commercial                                    | 306.917                                                                                                                                                                                                                                                                                                                                                                                                                                                                                                                                                                                                                                                                                                                                                                                                                                                                                                                                                                                                                                                                                                                                                                                                                                                                                                                                                                                                                                                                                                                                                                                                                                                                                                                                                                                                                                                                                                                                                                                                                                                                                                                        | 1.33%         |
| TC - Transitional Commercial     | 10.501    | 0.54       | TC - Transitional Commercial                               | 16.591                                                                                                                                                                                                                                                                                                                                                                                                                                                                                                                                                                                                                                                                                                                                                                                                                                                                                                                                                                                                                                                                                                                                                                                                                                                                                                                                                                                                                                                                                                                                                                                                                                                                                                                                                                                                                                                                                                                                                                                                                                                                                                                         | .07 %         |
| LI - Light Industrial            | 85.858    | .40%       | LI - Light Industrial                                      | 75.516                                                                                                                                                                                                                                                                                                                                                                                                                                                                                                                                                                                                                                                                                                                                                                                                                                                                                                                                                                                                                                                                                                                                                                                                                                                                                                                                                                                                                                                                                                                                                                                                                                                                                                                                                                                                                                                                                                                                                                                                                                                                                                                         | 44 %          |
| P - Public                       | 400.75    | 2.00%      | P - Public                                                 | 468.54                                                                                                                                                                                                                                                                                                                                                                                                                                                                                                                                                                                                                                                                                                                                                                                                                                                                                                                                                                                                                                                                                                                                                                                                                                                                                                                                                                                                                                                                                                                                                                                                                                                                                                                                                                                                                                                                                                                                                                                                                                                                                                                         | 2.1%          |
| RRR - Rural Reserve              | 970.404   | 4.95%      | RRR - Rural Reserve                                        | 970.404                                                                                                                                                                                                                                                                                                                                                                                                                                                                                                                                                                                                                                                                                                                                                                                                                                                                                                                                                                                                                                                                                                                                                                                                                                                                                                                                                                                                                                                                                                                                                                                                                                                                                                                                                                                                                                                                                                                                                                                                                                                                                                                        | 4.35%         |
| OS - Open Space                  | 1,258.07  | 5.64%      | OS - Open Space                                            | 1,357.6                                                                                                                                                                                                                                                                                                                                                                                                                                                                                                                                                                                                                                                                                                                                                                                                                                                                                                                                                                                                                                                                                                                                                                                                                                                                                                                                                                                                                                                                                                                                                                                                                                                                                                                                                                                                                                                                                                                                                                                                                                                                                                                        | 6.09%         |
| AG - Agricultural                | 920.16    | 412%       | AG - Agricultural                                          | 920.16                                                                                                                                                                                                                                                                                                                                                                                                                                                                                                                                                                                                                                                                                                                                                                                                                                                                                                                                                                                                                                                                                                                                                                                                                                                                                                                                                                                                                                                                                                                                                                                                                                                                                                                                                                                                                                                                                                                                                                                                                                                                                                                         | 4.12%         |
| Water                            | 468.93    | 2.1%       | Water                                                      | 468.93                                                                                                                                                                                                                                                                                                                                                                                                                                                                                                                                                                                                                                                                                                                                                                                                                                                                                                                                                                                                                                                                                                                                                                                                                                                                                                                                                                                                                                                                                                                                                                                                                                                                                                                                                                                                                                                                                                                                                                                                                                                                                                                         | 2.1%          |
| Right of Way                     | 2,162.29  | 9.00%      | Right of Way                                               | 2,162.29                                                                                                                                                                                                                                                                                                                                                                                                                                                                                                                                                                                                                                                                                                                                                                                                                                                                                                                                                                                                                                                                                                                                                                                                                                                                                                                                                                                                                                                                                                                                                                                                                                                                                                                                                                                                                                                                                                                                                                                                                                                                                                                       | 9.69%         |
| ■ ■ MUSA Boundary                |           |            | ■ ■ MUSA Boundary                                          |                                                                                                                                                                                                                                                                                                                                                                                                                                                                                                                                                                                                                                                                                                                                                                                                                                                                                                                                                                                                                                                                                                                                                                                                                                                                                                                                                                                                                                                                                                                                                                                                                                                                                                                                                                                                                                                                                                                                                                                                                                                                                                                                |               |
| City Limits                      | 22,312.39 | 100%       | City Limits                                                | 22,312.39                                                                                                                                                                                                                                                                                                                                                                                                                                                                                                                                                                                                                                                                                                                                                                                                                                                                                                                                                                                                                                                                                                                                                                                                                                                                                                                                                                                                                                                                                                                                                                                                                                                                                                                                                                                                                                                                                                                                                                                                                                                                                                                      | 100%          |
|                                  |           |            | RR - Rural Residential 0.1 URL - Urban Residential Low 1.1 | by Range by L Densify Range 0 to 0.4 units peracre 15 to 3.6 units peracre 10 maximum density is 6 in the summer of the summer o | units peracre |
|                                  |           |            | URH Urban Residential High                                 | to 12 units per acre<br>JD maximum density is 14                                                                                                                                                                                                                                                                                                                                                                                                                                                                                                                                                                                                                                                                                                                                                                                                                                                                                                                                                                                                                                                                                                                                                                                                                                                                                                                                                                                                                                                                                                                                                                                                                                                                                                                                                                                                                                                                                                                                                                                                                                                                               |               |