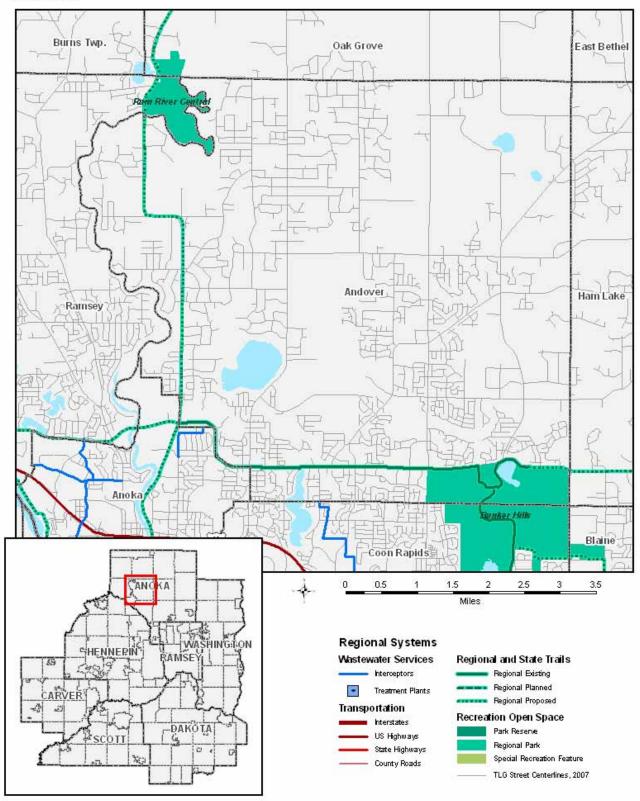

#### **Background**

The City of Andover is located in Anoka County, surrounded by the cities of Oak Grove, East Bethel, Ham Lake, Blaine, Coon Rapids, Anoka, Ramsey and Nowthen (Figure 1).

The 2030 Regional Development Framework (RDF) identifies the City as located within the "Developing" and "Rural Residential" geographic planning areas (see Figure 2).

#### **Regional Parks**

Reviewer: Jan Youngquist, CD – Regional Parks System Planning, (651-602-1029)

The Update conforms to the 2030 Regional Parks Policy Plan. The regional parks system facilities include Bunker Hills Regional Park, Rum River Central Regional Park, Central Anoka County Regional Trail, and the proposed Rum River Regional Trail.