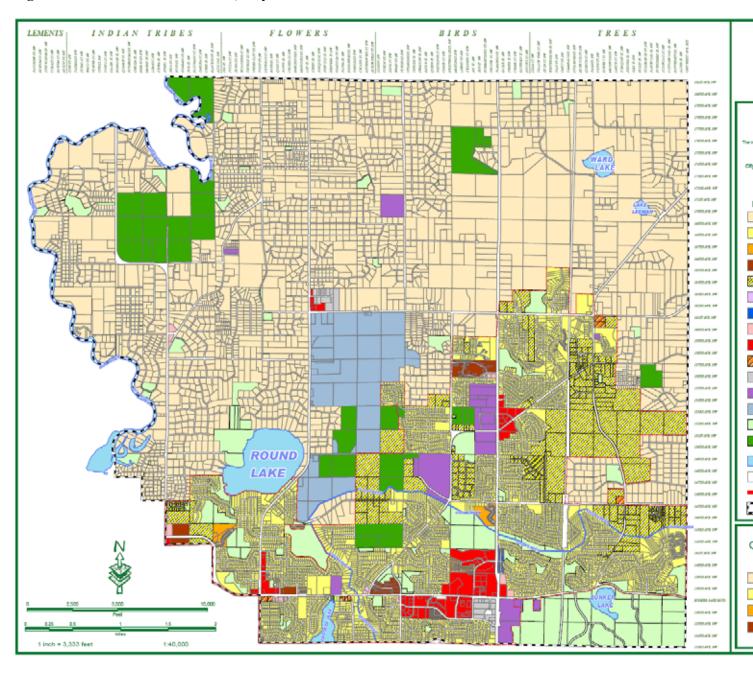

#### Existing Land Use and Future Land Use.

Seventy percent (70%) of the City's existing and planned land use is a mixture of residential uses (Figure 3), The majority of housing is in or is guided for rural residential neighborhoods with 2 to 2 2/3 acres per dwelling unit served by individual septic systems. The remaining 20% of housing is being served or planned for wastewater service. This includes low density urban housing at starting at 1.5 units per acre to high density housing at 6 units per acre. The next largest land use after residential is open space and parks which comprises 7% of the land area. This includes Bunker Hills Regional Park and Rum River Regional Park and Trail. The remaining land use is 4% agricultural and 2% commercial.

The 2030 future land use plan maintains the same designations as the existing 2020 land use plan including maintaining 70% of the land area as residential to accommodate the 44,600 people, an 83% increase from 2000 (Figure 4). The majority of residential use is guided as Rural Residential.

| Existing Land Use                |           |            | Future La                                                  | nd Use                                                                                                                                                                                                                                                                                                                                                                                                                                                                                                                                                                                                                                                                                                                                                                                                                                                                                                                                                                                                                                                                                                                                                                                                                                                                                                                                                                                                                                                                                                                                                                                                                                                                                                                                                                                                                                                                                                                                                                                                                                                                                                                         |               |
|----------------------------------|-----------|------------|------------------------------------------------------------|--------------------------------------------------------------------------------------------------------------------------------------------------------------------------------------------------------------------------------------------------------------------------------------------------------------------------------------------------------------------------------------------------------------------------------------------------------------------------------------------------------------------------------------------------------------------------------------------------------------------------------------------------------------------------------------------------------------------------------------------------------------------------------------------------------------------------------------------------------------------------------------------------------------------------------------------------------------------------------------------------------------------------------------------------------------------------------------------------------------------------------------------------------------------------------------------------------------------------------------------------------------------------------------------------------------------------------------------------------------------------------------------------------------------------------------------------------------------------------------------------------------------------------------------------------------------------------------------------------------------------------------------------------------------------------------------------------------------------------------------------------------------------------------------------------------------------------------------------------------------------------------------------------------------------------------------------------------------------------------------------------------------------------------------------------------------------------------------------------------------------------|---------------|
| Landuse                          | Acres     | % of Total |                                                            |                                                                                                                                                                                                                                                                                                                                                                                                                                                                                                                                                                                                                                                                                                                                                                                                                                                                                                                                                                                                                                                                                                                                                                                                                                                                                                                                                                                                                                                                                                                                                                                                                                                                                                                                                                                                                                                                                                                                                                                                                                                                                                                                |               |
| RR - Rural Residential           | 10,961,0  | 49.12%     | Land Use                                                   | Acres                                                                                                                                                                                                                                                                                                                                                                                                                                                                                                                                                                                                                                                                                                                                                                                                                                                                                                                                                                                                                                                                                                                                                                                                                                                                                                                                                                                                                                                                                                                                                                                                                                                                                                                                                                                                                                                                                                                                                                                                                                                                                                                          | % of To       |
| URL - Urban Residential Low      | 3,043.17  | 13/64%     | RR - Rural Residential                                     | 10,927.22                                                                                                                                                                                                                                                                                                                                                                                                                                                                                                                                                                                                                                                                                                                                                                                                                                                                                                                                                                                                                                                                                                                                                                                                                                                                                                                                                                                                                                                                                                                                                                                                                                                                                                                                                                                                                                                                                                                                                                                                                                                                                                                      | 48.97%        |
| URM - Urban Residential Medium   | 00.009    | .51%       | URL - Urban Residential Low                                | 2,983.83                                                                                                                                                                                                                                                                                                                                                                                                                                                                                                                                                                                                                                                                                                                                                                                                                                                                                                                                                                                                                                                                                                                                                                                                                                                                                                                                                                                                                                                                                                                                                                                                                                                                                                                                                                                                                                                                                                                                                                                                                                                                                                                       | 13.37%        |
| URH - Urban Residential High     | 111,869   | 50%        | URM - Urban Residential Medium                             | 68,869                                                                                                                                                                                                                                                                                                                                                                                                                                                                                                                                                                                                                                                                                                                                                                                                                                                                                                                                                                                                                                                                                                                                                                                                                                                                                                                                                                                                                                                                                                                                                                                                                                                                                                                                                                                                                                                                                                                                                                                                                                                                                                                         | 31%           |
| TR - Transitional Residential    | 1850.10   | 696        | URH - Urban Residential High                               | 111.869                                                                                                                                                                                                                                                                                                                                                                                                                                                                                                                                                                                                                                                                                                                                                                                                                                                                                                                                                                                                                                                                                                                                                                                                                                                                                                                                                                                                                                                                                                                                                                                                                                                                                                                                                                                                                                                                                                                                                                                                                                                                                                                        | .50 %         |
|                                  | 1401      | 207%       | TR - Transitional Residential                              | 1437.2                                                                                                                                                                                                                                                                                                                                                                                                                                                                                                                                                                                                                                                                                                                                                                                                                                                                                                                                                                                                                                                                                                                                                                                                                                                                                                                                                                                                                                                                                                                                                                                                                                                                                                                                                                                                                                                                                                                                                                                                                                                                                                                         | 6.44%         |
| LC - Limited Commercial          |           |            | LC - Limited Commercial                                    | 1.461                                                                                                                                                                                                                                                                                                                                                                                                                                                                                                                                                                                                                                                                                                                                                                                                                                                                                                                                                                                                                                                                                                                                                                                                                                                                                                                                                                                                                                                                                                                                                                                                                                                                                                                                                                                                                                                                                                                                                                                                                                                                                                                          | .007%         |
| LCMD - Limited Commercial Medium |           | 04.6       | LCMD - Limited Commercial/Medium I                         | ensity 7.942                                                                                                                                                                                                                                                                                                                                                                                                                                                                                                                                                                                                                                                                                                                                                                                                                                                                                                                                                                                                                                                                                                                                                                                                                                                                                                                                                                                                                                                                                                                                                                                                                                                                                                                                                                                                                                                                                                                                                                                                                                                                                                                   | .04 %         |
| NC - Neighborhood Commercial     | 27.467    | .52%       | NC - Neighborhood Commercial                               | 27.467                                                                                                                                                                                                                                                                                                                                                                                                                                                                                                                                                                                                                                                                                                                                                                                                                                                                                                                                                                                                                                                                                                                                                                                                                                                                                                                                                                                                                                                                                                                                                                                                                                                                                                                                                                                                                                                                                                                                                                                                                                                                                                                         | .12%          |
| GC - General Commercial          | 296.577   | 1.33%      | GC - General Commercial                                    | 306.917                                                                                                                                                                                                                                                                                                                                                                                                                                                                                                                                                                                                                                                                                                                                                                                                                                                                                                                                                                                                                                                                                                                                                                                                                                                                                                                                                                                                                                                                                                                                                                                                                                                                                                                                                                                                                                                                                                                                                                                                                                                                                                                        | 1.33%         |
| TC - Transitional Commercial     | 10.501    | 0.54       | TC - Transitional Commercial                               | 16.591                                                                                                                                                                                                                                                                                                                                                                                                                                                                                                                                                                                                                                                                                                                                                                                                                                                                                                                                                                                                                                                                                                                                                                                                                                                                                                                                                                                                                                                                                                                                                                                                                                                                                                                                                                                                                                                                                                                                                                                                                                                                                                                         | .07 %         |
| LI - Light Industrial            | 85.858    | .40%       | LI - Light Industrial                                      | 75.516                                                                                                                                                                                                                                                                                                                                                                                                                                                                                                                                                                                                                                                                                                                                                                                                                                                                                                                                                                                                                                                                                                                                                                                                                                                                                                                                                                                                                                                                                                                                                                                                                                                                                                                                                                                                                                                                                                                                                                                                                                                                                                                         | 44 %          |
| P - Public                       | 400.75    | 2.00%      | P - Public                                                 | 468.54                                                                                                                                                                                                                                                                                                                                                                                                                                                                                                                                                                                                                                                                                                                                                                                                                                                                                                                                                                                                                                                                                                                                                                                                                                                                                                                                                                                                                                                                                                                                                                                                                                                                                                                                                                                                                                                                                                                                                                                                                                                                                                                         | 2.1%          |
| RRR - Rural Reserve              | 970.404   | 4.95%      | RRR - Rural Reserve                                        | 970.404                                                                                                                                                                                                                                                                                                                                                                                                                                                                                                                                                                                                                                                                                                                                                                                                                                                                                                                                                                                                                                                                                                                                                                                                                                                                                                                                                                                                                                                                                                                                                                                                                                                                                                                                                                                                                                                                                                                                                                                                                                                                                                                        | 4.35%         |
| OS - Open Space                  | 1,258.07  | 5.64%      | OS - Open Space                                            | 1,357.6                                                                                                                                                                                                                                                                                                                                                                                                                                                                                                                                                                                                                                                                                                                                                                                                                                                                                                                                                                                                                                                                                                                                                                                                                                                                                                                                                                                                                                                                                                                                                                                                                                                                                                                                                                                                                                                                                                                                                                                                                                                                                                                        | 6.09%         |
| AG - Agricultural                | 920.16    | 412%       | AG - Agricultural                                          | 920.16                                                                                                                                                                                                                                                                                                                                                                                                                                                                                                                                                                                                                                                                                                                                                                                                                                                                                                                                                                                                                                                                                                                                                                                                                                                                                                                                                                                                                                                                                                                                                                                                                                                                                                                                                                                                                                                                                                                                                                                                                                                                                                                         | 4.12%         |
| Water                            | 468.93    | 2.1%       | Water                                                      | 468.93                                                                                                                                                                                                                                                                                                                                                                                                                                                                                                                                                                                                                                                                                                                                                                                                                                                                                                                                                                                                                                                                                                                                                                                                                                                                                                                                                                                                                                                                                                                                                                                                                                                                                                                                                                                                                                                                                                                                                                                                                                                                                                                         | 2.1%          |
| Right of Way                     | 2,162.29  | 9.00%      | Right of Way                                               | 2,162.29                                                                                                                                                                                                                                                                                                                                                                                                                                                                                                                                                                                                                                                                                                                                                                                                                                                                                                                                                                                                                                                                                                                                                                                                                                                                                                                                                                                                                                                                                                                                                                                                                                                                                                                                                                                                                                                                                                                                                                                                                                                                                                                       | 9.69%         |
| ■ ■ MUSA Boundary                |           |            | ■ ■ MUSA Boundary                                          |                                                                                                                                                                                                                                                                                                                                                                                                                                                                                                                                                                                                                                                                                                                                                                                                                                                                                                                                                                                                                                                                                                                                                                                                                                                                                                                                                                                                                                                                                                                                                                                                                                                                                                                                                                                                                                                                                                                                                                                                                                                                                                                                |               |
| City Limits                      | 22,312.39 | 100%       | City Limits                                                | 22,312.39                                                                                                                                                                                                                                                                                                                                                                                                                                                                                                                                                                                                                                                                                                                                                                                                                                                                                                                                                                                                                                                                                                                                                                                                                                                                                                                                                                                                                                                                                                                                                                                                                                                                                                                                                                                                                                                                                                                                                                                                                                                                                                                      | 100%          |
|                                  |           |            | RR - Rural Residential 0.1 URL - Urban Residential Low 1.1 | by Range by L Densify Range 0 to 0.4 units peracre 15 to 3.6 units peracre 10 maximum density is 6 in the summer of the summer o | units peracre |
|                                  |           |            | URH Urban Residential High                                 | to 12 units per acre<br>JD maximum density is 14                                                                                                                                                                                                                                                                                                                                                                                                                                                                                                                                                                                                                                                                                                                                                                                                                                                                                                                                                                                                                                                                                                                                                                                                                                                                                                                                                                                                                                                                                                                                                                                                                                                                                                                                                                                                                                                                                                                                                                                                                                                                               |               |