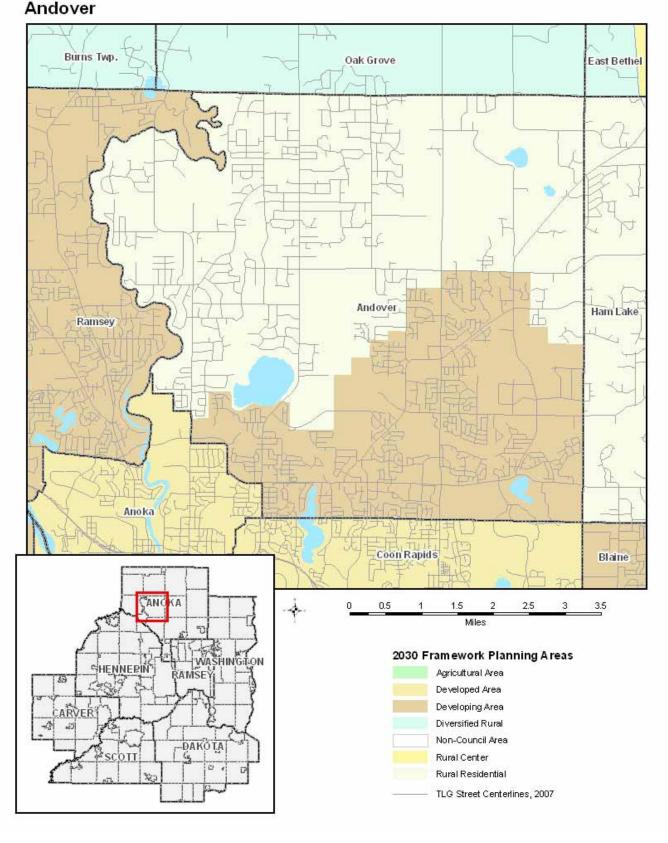

#### **Background**

The City of Andover is located in Anoka County, surrounded by the cities of Oak Grove, East Bethel, Ham Lake, Blaine, Coon Rapids, Anoka, Ramsey and Nowthen (Figure 1).

The 2030 Regional Development Framework (RDF) identifies the City as located within the "Developing" and "Rural Residential" geographic planning areas (see Figure 2).

#### 2030 Regional Development Framework and Land Use

Reviewers: Patrick Boylan, CD – Local Planning Assistance, (651-602-1438) Susan Hoyt, CD – Local Planning Assistance, (651-602-1330)

The *RDF* designates Andover as a "Developing" and a "Rural Residential" community. The *RDF* describes land in Developing communities being in the path of urban growth. Council policy establishes an overall density minimum of 3 to 5 units per acre where urban services are provided or planned. Rural Residential recognizes existing land use development patterns and allows development of 2 ½ acres per residential unit with no plans for wastewater services.