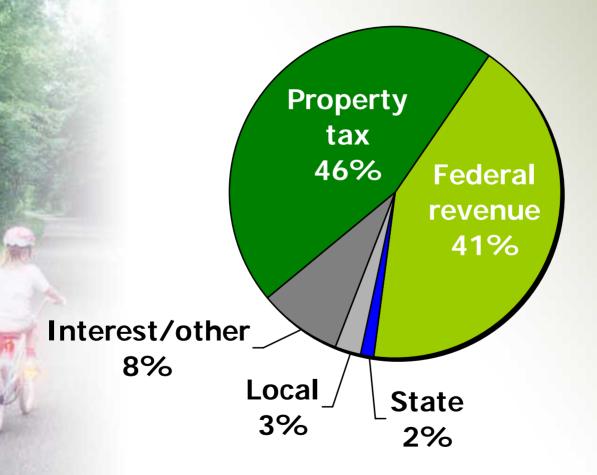

## 2008 proposed CD revenue

## Community Development Budget Summary

|                       | Planning    | HRA         | FAHP        | 2008<br>Proposed | 2007<br>Adopted |
|-----------------------|-------------|-------------|-------------|------------------|-----------------|
|                       | LCA         |             |             |                  | 7.000100        |
| Federal<br>Revenue    | -           | \$3,960,082 | \$386,000   | \$4,346,082      | \$4,390,837     |
| Property Tax          | \$4,738,287 | _           | -           | \$4,738,287      | \$4,382,515     |
| State Revenues        | \$118,815   | \$120,000   | -           | \$238,815        | \$240,921       |
| Local                 | -           | \$236,400   | \$30,000    | \$266,400        | \$256,612       |
| Interest/Other        | \$100,000   | \$310,000   | \$425,000   | \$835,000        | \$815,000       |
| Total Revenue         | \$4,957,102 | \$4,626,482 | \$841,000   | \$10,424,584     | \$10,085,885    |
| Total<br>Expenditures | \$4,957,102 | \$4,556,918 | \$1,026,063 | \$10,540,083     | \$10,006,251    |
| Surplus/Deficit       |             | \$69,564    | (\$185,063) | (\$115,499)      | \$79,634        |