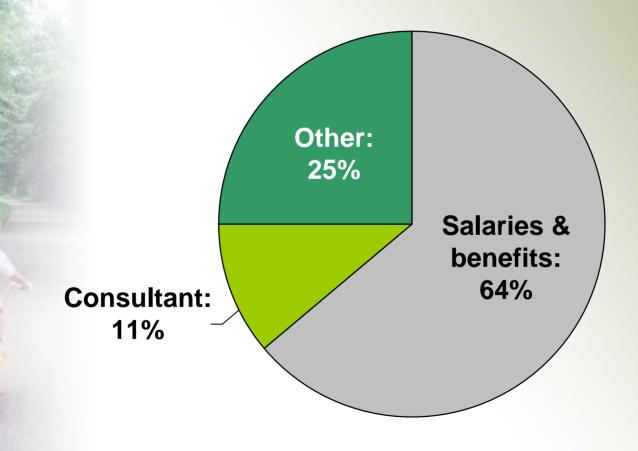

# 2008 proposed **Expenditures**

### **Community Development Expenditures**

|                             | 2007 Adopted | 2008 Proposed | % Change |
|-----------------------------|--------------|---------------|----------|
| Salaries & Benefits         | \$6,376,322  | \$6,694,723   | 5.0      |
| Consultant                  | \$983,925    | \$1,159,300   | 17.8     |
| Other                       | \$2,646,004  | \$2,686,060   | 1.5      |
| Total CD & HRA Expenditures | \$10,006,251 | \$10,540,083  | 4.7%     |