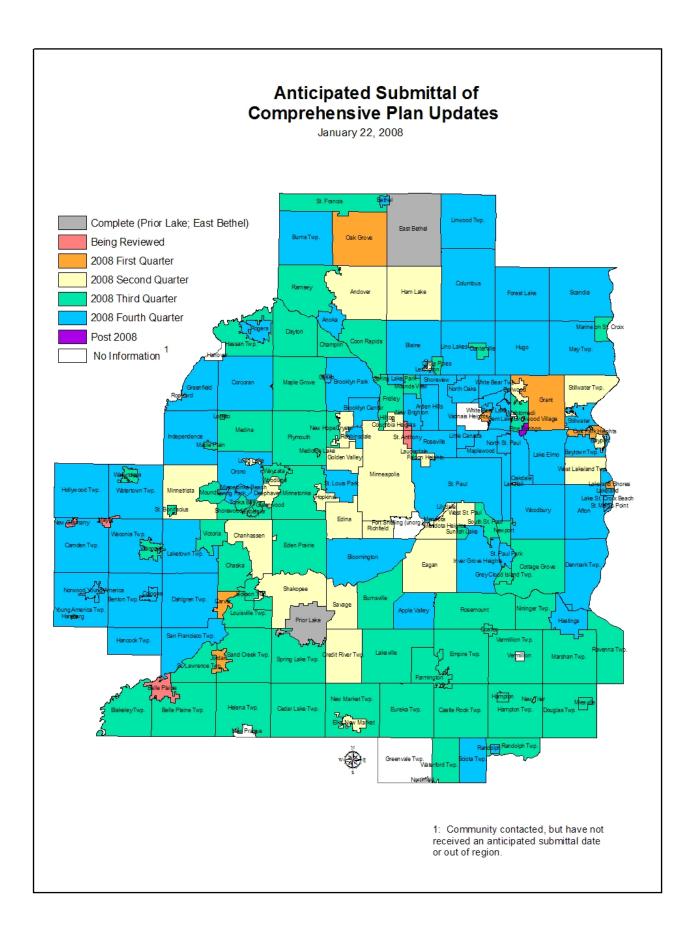

In December 2007, sector representatives sent a survey to the region's cities and townships which asked the anticipated quarter the 2008 comprehensive plan updates (CPUs) would be submitted to the Council for review. The following is a summary of the anticipated submittals (percentages have been rounded). If a community did not respond with a submittal date, "No information" is indicated. It is likely these communities will submit their CPUs in the last quarter of 2008.

### Anticipated CPU Submittals:

| <b>Complete:</b> | = | 2  | (1%)  | Prior Lake (Oct 2006); East Bethel (June 2007) |
|------------------|---|----|-------|------------------------------------------------|
| Being Reviewed   | = | 4  | (<1%) |                                                |
| <u>2008</u>      |   |    |       |                                                |
| First Quarter    | = | 7  | (4%)  |                                                |
| Second Quarter   | = | 30 | (17%) |                                                |
| Third Quarter    | = | 68 | (37%) |                                                |
| Fourth Quarter   | = | 64 | (35%) |                                                |
| Post 2008        | = | 1  | (<1%) |                                                |
| No Information   | = | 6  | (3%)  |                                                |