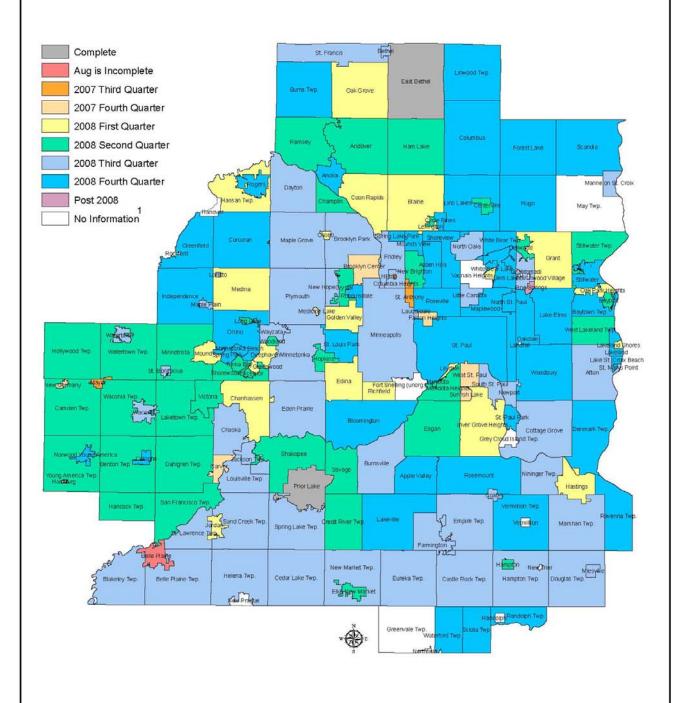

## **Anticipated CPU Submittal by Year:**

Complete = 2 (1%) Prior Lake (Oct 2006); East Bethel (June 2007)

2007 = 11 (6%) 2008 = 158 (87%) Post 2008 = 1 (<1%) No information = 10 (6%)

# **Anticipated CPU Submittal by Quarter:**

**Complete:** = 2 (1%)

2007

Second Quarter = 1 (<1%) Belle Plaine submitted; currently "incomplete"

Third Quarter = 3 (2%) Hilltop, Mayer, St. Anthony

Fourth Quarter = 7 (4%)

2008

First Quarter = 22 (12%) Second Quarter = 38 (21%) Third Quarter = 49 (27%) Fourth Quarter = 49 (27%)

**<u>Post 2008</u>** = 1 (<1%) **No Information** = 10 (6%)

## General City/Township Summary:

Two 2008 comprehensive plan updates, Prior Lake and East Bethel, have been acted on by the Council. Belle Plaine's comp plan update has been submitted, but is currently incomplete for review. Eleven comprehensive plan updates are anticipated in 2007. It is expected that 168 comprehensive plans will be submitted in 2008, which assumes the communities with "No information" will submit in 2008. More than half of the cities and townships in the region will submit their comprehensive plan updates between July and December 2008.

# Anticipated Submittal of Comprehensive Plan Updates

September 12, 2007

1: Community contacted, but have not received an anticipated submittal date.

Note: Summer survey information is still needed for about 25 communities; if summer survey info wasn't available, spring survey info was used.