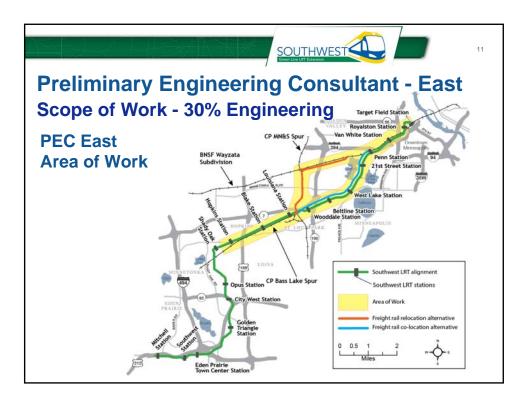

| Project     | Funding | SOUTHWESTER  |
|-------------|---------|--------------|
| <u>Type</u> | Year    | Amount       |
| СТІВ        | 2010    | \$7,000,000  |
|             | 2011    | \$12,200,000 |
|             | 2012    | \$13,562,000 |
| HCRRA       | 2010    | \$3,150,000  |
|             | 2011    | \$3,250,000  |
|             | 2012    | \$2,900,000  |
| State       | 2009    | \$5,000,000  |
|             | 2012    | \$2,000,000  |
| Total       |         | \$49,062,000 |



| Next Steps                               |                   |  |  |
|------------------------------------------|-------------------|--|--|
| Major Milestones                         | Anticipated Dates |  |  |
| Advertised Peer Review Consultant<br>RFP | December 14, 2012 |  |  |
| Adverti