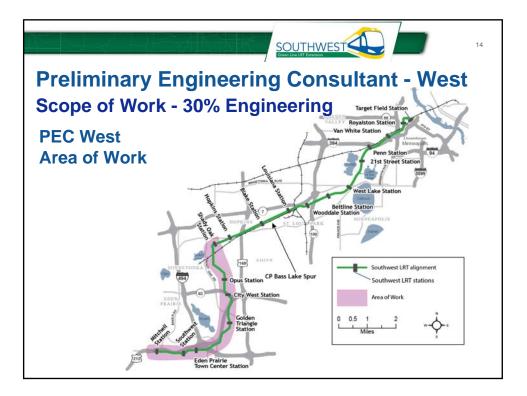

| Project     | Funding | SOUTHWESTER  |
|-------------|---------|--------------|
| <u>Type</u> | Year    | Amount       |
| СТІВ        | 2010    | \$7,000,000  |
|             | 2011    | \$12,200,000 |
|             | 2012    | \$13,562,000 |
| HCRRA       | 2010    | \$3,150,000  |
|             | 2011    | \$3,250,000  |
|             | 2012    | \$2,900,000  |
| State       | 2009    | \$5,000,000  |
|             | 2012    | \$2,000,000  |
| Total       |         | \$49,062,000 |



| Next Steps                               |                   |  |  |
|------------------------------------------|-------------------|--|--|
| Major Milestones                         | Anticipated Dates |  |  |
| Advertised Peer Review Consultant<br>RFP | December 14, 2012 |  |  |
| Advertise FEI