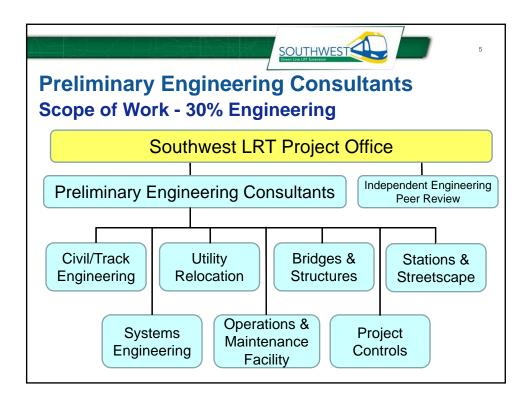

| Project     | Funding | SOUTHWESTER  |
|-------------|---------|--------------|
| <u>Type</u> | Year    | Amount       |
| СТІВ        | 2010    | \$7,000,000  |
|             | 2011    | \$12,200,000 |
|             | 2012    | \$13,562,000 |
| HCRRA       | 2010    | \$3,150,000  |
|             | 2011    | \$3,250,000  |
|             | 2012    | \$2,900,000  |
| State       | 2009    | \$5,000,000  |
|             | 2012    | \$2,000,000  |
| Total       |         | \$49,062,000 |



| Next Steps                               |                   |  |  |
|------------------------------------------|-------------------|--|--|
| Major Milestones                         | Anticipated Dates |  |  |
| Advertised Peer Review Consultant<br>RFP | December 14, 2012 |  |