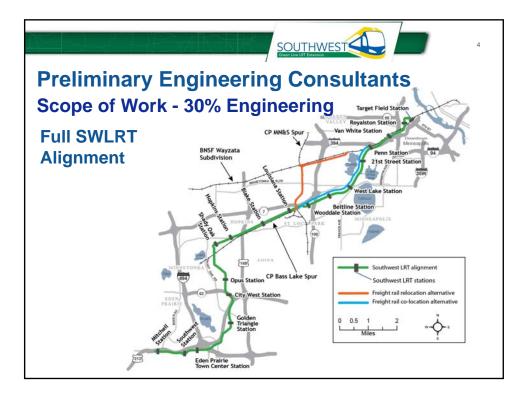

| Project     | Funding | SOUTHWESTER  |
|-------------|---------|--------------|
| <u>Type</u> | Year    | Amount       |
| СТІВ        | 2010    | \$7,000,000  |
|             | 2011    | \$12,200,000 |
|             | 2012    | \$13,562,000 |
| HCRRA       | 2010    | \$3,150,000  |
|             | 2011    | \$3,250,000  |
|             | 2012    | \$2,900,000  |
| State       | 2009    | \$5,000,000  |
|             | 2012    | \$2,000,000  |
| Total       |         | \$49,062,000 |



| Next Steps                               |                   |  |  |
|------------------------------------------|-------------------|--|--|
| Major Milestones                         | Anticipated Dates |  |  |
| Advertised Peer Review Consultant<br>RFP | December 14, 2012 |