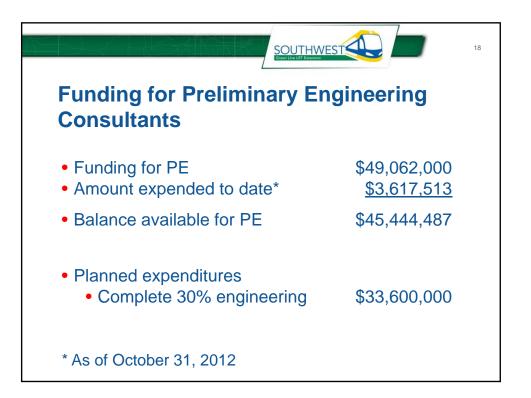

| Project     | Funding | SOUTHWESTER  |
|-------------|---------|--------------|
| <u>Type</u> | Year    | Amount       |
| СТІВ        | 2010    | \$7,000,000  |
|             | 2011    | \$12,200,000 |
|             | 2012    | \$13,562,000 |
| HCRRA       | 2010    | \$3,150,000  |
|             | 2011    | \$3,250,000  |
|             | 2012    | \$2,900,000  |
| State       | 2009    | \$5,000,000  |
|             | 2012    | \$2,000,000  |
| Total       |         | \$49,062,000 |