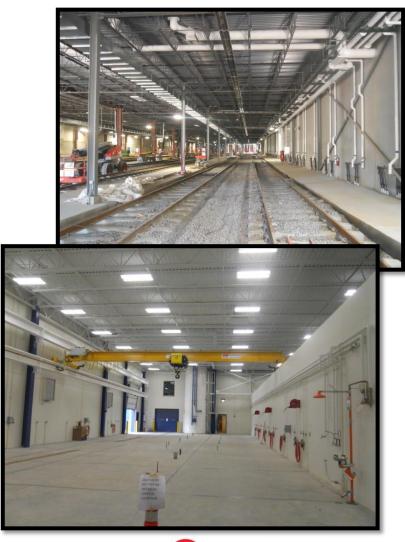

### **Project Description**

- Extension of existing vehicle storage
  - ✓ 43,000 SF
  - ✓ Rail track work
- Extension of maintenance shop
  - ✓ 16,000 SF
  - ✓ Installation of overhead bridge cranes
  - ✓ Loading dock & Trash compactor
- LRV Lift Pits
  - construction of three lift pits (installation not included)

# **Project Description**

- Expansion of existing RCC space
  - Addition of office spaces
  - ✓ Locker room
  - √ Kitchenette
- Site work
  - ✓ Installation of rails
  - ✓ Installation of OCS poles.
- Sustainability
  - √ Geothermal Heating Installations
  - Exterior LED Lighting
  - Lighting Controls
  - √ HVAC Features