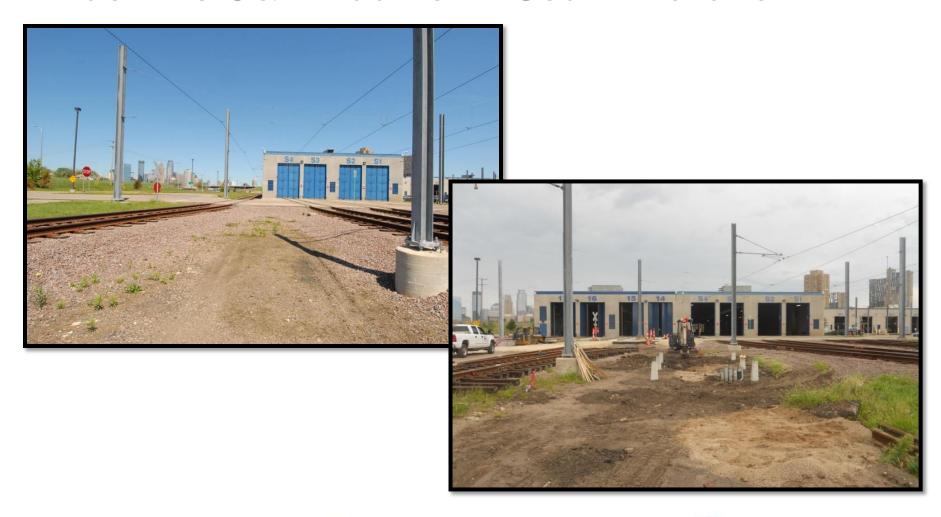

#### **Blue Line O&M Addition – South Elevation**

#### **Blue Line O&M Addition – North Elevation**