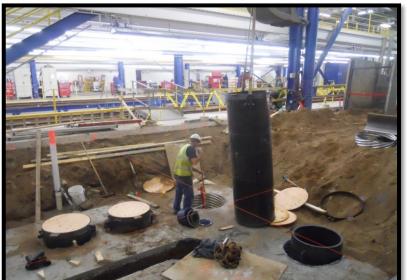

### **Project Description**

- Extension of existing vehicle storage
  - ✓ 43,000 SF
  - ✓ Rail track work
- Extension of maintenance shop
  - ✓ 16,000 SF
  - ✓ Installation of overhead bridge cranes
  - ✓ Loading dock & Trash compactor
- LRV Lift Pits
  - construction of three lift pits (installation not included)

## **Project Challenges**

- Relocation of existing precast wall.
- Maintaining access to O&M Facility
- Coordination with CCLRT Project