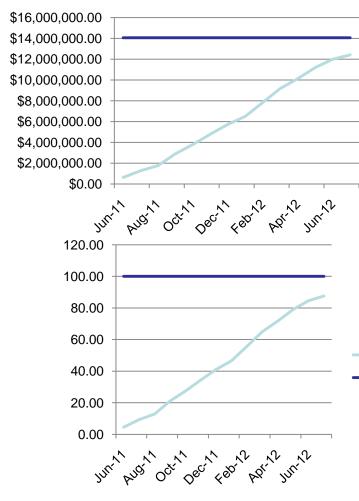

### **Project Progress**

Total project w/ change orders: \$14,179,046.00

Total as of July: \$12,420,269.50

—Progress —Total

As of July O&M Expansion is 87% Complete

Percent Complete
Total