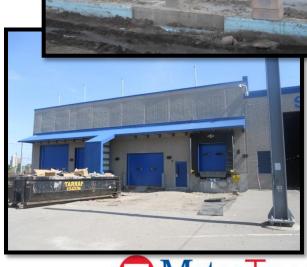

### **Project Description**

- Extension of existing vehicle storage
  - ✓ 43,000 SF
  - ✓ Rail track work
- Extension of maintenance shop
  - ✓ 16,000 SF
  - ✓ Installation of overhead bridge cranes
  - ✓ Loading dock & Trash compactor
- LRV Lift Pits
  - construction of three lift pits (installation not included)

# **Project Description**

- Expansion of existing RCC space
  - Addition of office spaces
  - ✓ Locker room
  - √ Kitchenette
- Site work
  - ✓ Installation of rails
  - ✓ Installation of OCS poles.
- Sustainability
  - √ Geothermal Heating Installations
  - Exterior LED Lighting
  - Lighting Controls
  - √ HVAC Features