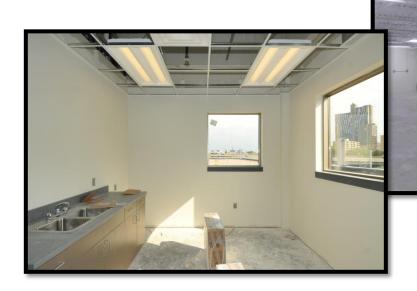

# **Project Description**

- Expansion of existing RCC space
  - Addition of office spaces
  - ✓ Locker room
  - √ Kitchenette
- Site work
  - ✓ Installation of rails
  - ✓ Installation of OCS poles.
- Sustainability
  - √ Geothermal Heating Installations
  - Exterior LED Lighting
  - Lighting Controls
  - √ HVAC Features