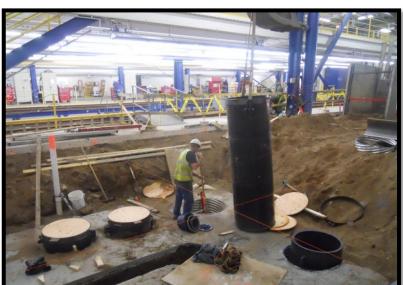

### **Project Description**

- Extension of existing vehicle storage
  - ✓ 43,000 SF
  - ✓ Rail track work
- Extension of maintenance shop
  - ✓ 16,000 SF
  - ✓ Installation of overhead bridge cranes
  - ✓ Loading dock & Trash compactor
- LRV Lift Pits
  - construction of three lift pits (installation not included)

## **Project Challenges**

- Relocation of existing precast wall.
- Maintaining access to O&M Facility
- Coordination with CCLRT Project