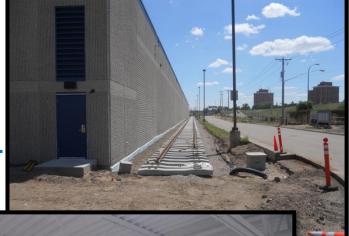

### **Project Description**

- Extension of existing vehicle storage
  - ✓ 43,000 SF
  - ✓ Rail track work
- Extension of maintenance shop
  - ✓ 16,000 SF
  - ✓ Installation of overhead bridge cranes
  - ✓ Loading dock & Trash compactor
- LRV Lift Pits
  - construction of three lift pits (installation not included)

# **Project Description**

- Expansion of existing RCC space
  - Addition of office spaces
  - ✓ Locker room
  - √ Kitchenette
- Site work
  - ✓ Installation of rails
  - ✓ Installation of OCS poles.
- Sustainability
  - √ Geothermal Heating Installations
  - Exterior LED Lighting
  - Lighting Controls
  - √ HVAC Features