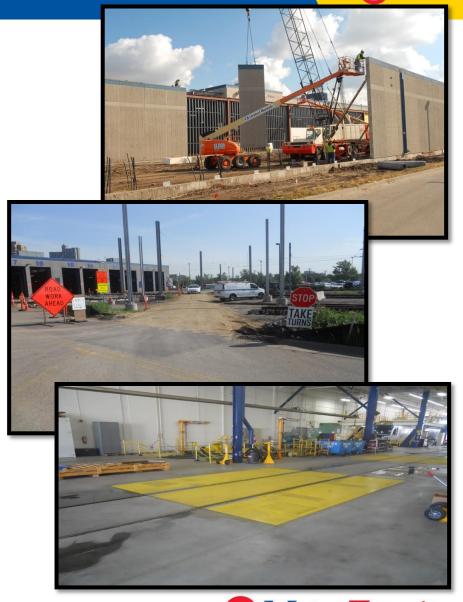

### **Project Description**

- Extension of existing vehicle storage
  - ✓ 43,000 SF
  - ✓ Rail track work
- Extension of maintenance shop
  - ✓ 16,000 SF
  - ✓ Installation of overhead bridge cranes
  - ✓ Loading dock & Trash compactor
- LRV Lift Pits
  - construction of three lift pits (installation not included)

# **Project Description**

- Expansion of existing RCC space
  - Addition of office spaces
  - ✓ Locker room
  - √ Kitchenette
- Site work
  - ✓ Installation of rails
  - ✓ Installation of OCS poles.
- Sustainability
  - √ Geothermal Heating Installations
  - Exterior LED Lighting
  - Lighting Controls
  - √ HVAC Features

## **Project Challenges**

- Relocation of existing precast wall.
- Maintaining access to O&M Facility
- Coordination with CCLRT Project