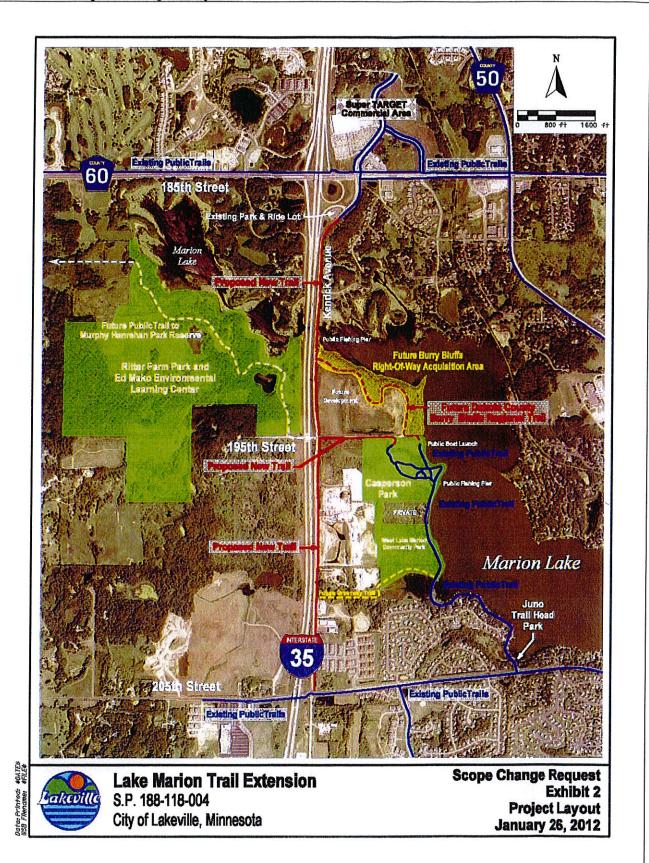

### **Project Layout**

As indicated in the revised project description, the primary change in the project is, relocating the trail connection from Kenrick Avenue to Casperson Park and the Juno Trail Greenway along the Lake Marion shoreline, and removing the Burry property right of way acquisition from the project. The proposed project layout is included as **Exhibit 2**.

**RESPONSE**: The City of Lakeville has been planning a complete trail loop around Lake Marion for a number of years. However, a gap remains in the western portion of the lake are. Additionally, Dakota County has a planned greenway that would ultimately provide linkage to regional trail systems connecting the Minnesota River Greenway Corridor and the Vermillion River Greenway via park resources such as Cleary Lake Regional Park, Murphy-Hanrehan Regional Park, Ritter Farm Park and Casperson Park (Exhibit 2). A trail segment connection adjacent to 195<sup>th</sup> Street would represent an important link in the development of this County greenway.

**RESPONSE:** The attached **Exhibit 2** shows the proposed improvements within the context of surrounding features. There are many origins and destinations for non-motorized transportation in the project area. These are listed in detail in the "high demand" response, below.

There currently is a gap in the trail network in this part of Lakeville. A map depicting existing trail facilities is included in **Exhibit 2**. There is an east-west trail adjacent to 185<sup>th</sup> Street (with a short extension down Kenrick Avenue), and another east-west trail adjacent to 205<sup>th</sup> Street, with no direct north-south linkage between these trail systems west of Lake Marion. There is large and growing population base along and south of 205<sup>th</sup> Street, and there is a regional commercial center north of 185<sup>th</sup> Street (**Exhibit 2**). In addition, there is a transit park-and-ride facility south of 185<sup>th</sup> Street and west of Kenrick Avenue.

greenway that Dakota County is continuing to develop. In addition the trail will provide access to the Juno Trail Greenway adjacent to Lake Marion, Casperson Park (50 acres on Lake Marion, the Lake Marion boat launch and the DNR fishing pier.

**RESPONSE:** The proposed project will enhance access between many important trip origins and destinations for non-motorized travel, including the following:

- Kenrick Avenue park and ride Lot (express transit service)
- o I-35 park and ride Lot at 167<sup>th</sup> Street via the 185<sup>th</sup> Street, Kenwoood Trail and Kenrick Avenue trail and sidewalk system.
- The 185<sup>th</sup> Street trail system connecting to parks and trails to the west this system extends all the way to Prior Lake along Scott CSAH 21; to the east it connects with a trail adjacent to Kenwood Trail (CSAH 50/5) which extends from the northwest border of Lakeville all the way into the downtown area; to the north it connects to Burnsville, and; to the south it connects to Farmington.
- The 205th Street trail system that can be used to access Lakeville 21 Theatre to the west and connects directly into Lakeville's downtown area to the east
- Residential areas north of 185<sup>th</sup> Street to south of 205<sup>th</sup> Street
- o Commercial center adjacent to 185th Street (Super Target)
- o Lakeville 21 Theatre
- o Casperson Park 46 Acres adjacent to Lake Marion south of 195th Street
- West Lake Marion Community Park 32 acres adjacent to Lake Marion, south of Casperson Park
- Ritter Farm Park and Ed Mako Environmental Learning Center 360 acres just west of I-35W and north of 195<sup>th</sup> Street
- o I-35W public fishing pier off Kenrick Avenue at Lake Marion
- o June Trail Parkway along entire west shoreline of Lake Marion
- o Murphy Hanrehan Regional Park accessible from the 185<sup>th</sup> Street trail
- Antlers Park on the east side of Lake Marion a regional community park destination.
- o Fairfield Business Park east of Kenrick Aveneu and south of 205th Street.
- Addresses safety concerns. The applicant should describe how the project addresses an identified safety problem.