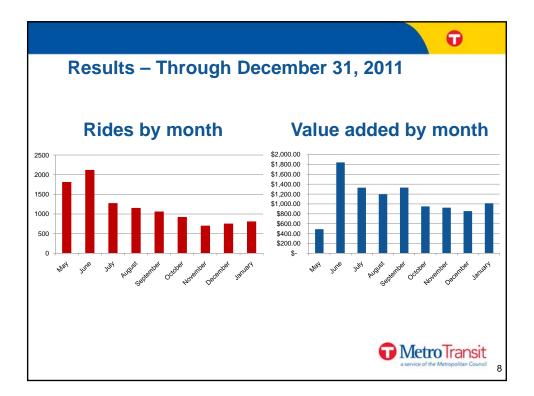

|                                                                   |                  | Ū                                                                                  |  |  |
|-------------------------------------------------------------------|------------------|------------------------------------------------------------------------------------|--|--|
| Results – Through January 31, 2011                                |                  |                                                                                    |  |  |
| Total Rides                                                       | 10,631           | <b>O</b> O                                                                         |  |  |
| Value added to cards                                              | \$9,931          | To                                                                                 |  |  |
| Mailer cost                                                       |                  |                                                                                    |  |  |
| Print and list                                                    | \$1,523          |                                                                                    |  |  |
| Postage                                                           | \$703            |                                                                                    |  |  |
| Go-To Media                                                       | <u>\$2,463</u>   |                                                                                    |  |  |
| Total                                                             | \$4,689          |                                                                                    |  |  |
| As of Jan. 31, 2012, the value<br>the promotion by <b>\$5,242</b> | e added to cards | exceeds the hard costs of<br>MetroTransit<br>a service of the Metropolitan Council |  |  |