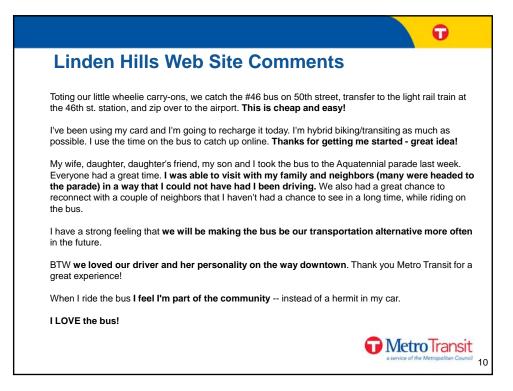

| Cards used                          | 467        | offer just for your neighborhood                     |  |  |
| Cards registered                    | 118        |                                                      |  |  |
| Used and registered                 | <u>115</u> |                                                      |  |  |
| Total                               | 700 (27.9  | 9% response)                                         |  |  |
| Cost                                | \$4,137    | go                                                   |  |  |
| Value added to cards                | \$1,971    |                                                      |  |  |
| Rides                               | 4,482      | MetroTransit a service of the Metropolitan Council 9 |  |  |