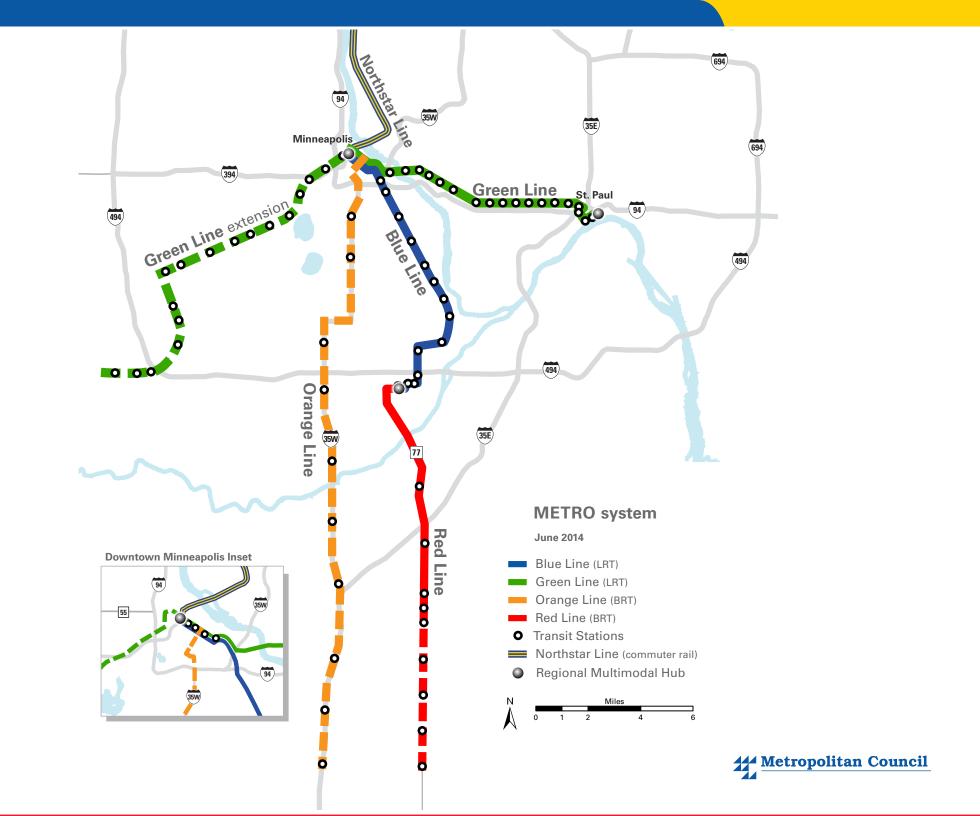

## Metropolitan Council Regional Transit Services Branding

| Service Type                | Name                    | Logo                                                 |
|-----------------------------|-------------------------|------------------------------------------------------|
| LRT & Hwy BRT               | METRO                   | METRO                                                |
| Local, Limited, Express Bus | Metro Transit           |                                                      |
| Commuter Rail               | Metro Transit Northstar | Metro Transit Northstar Line                         |
| Regional ADA                | Metro Mobility          | Metro Mobility a service of the Metropolitan Council |
| Regional Dial-a-Ride        | Transit Link            | Transit \$\sink\$                                    |
| Regional Vanpool            | Metro Vanpool           | Metro (E) Vanpool                                    |