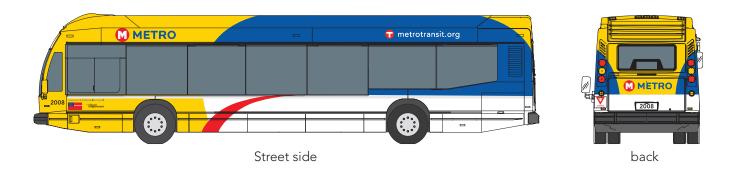

|
|-----------------------------|-------------------------|------------------------------------------------------|
| LRT & Hwy BRT               | METRO                   | METRO                                                |
| Local, Limited, Express Bus | Metro Transit           |                                                      |
| Commuter Rail               | Metro Transit Northstar | Metro Transit Northstar Line                         |
| Regional ADA                | Metro Mobility          | Metro Mobility a service of the Metropolitan Council |
| Regional Dial-a-Ride        | Transit Link            | Transit \$\sink\$                                    |
| Regional Vanpool            | Metro Vanpool           | Metro (E) Vanpool                                    |

















## Metro Transit regular route bus vs METRO BRT bus