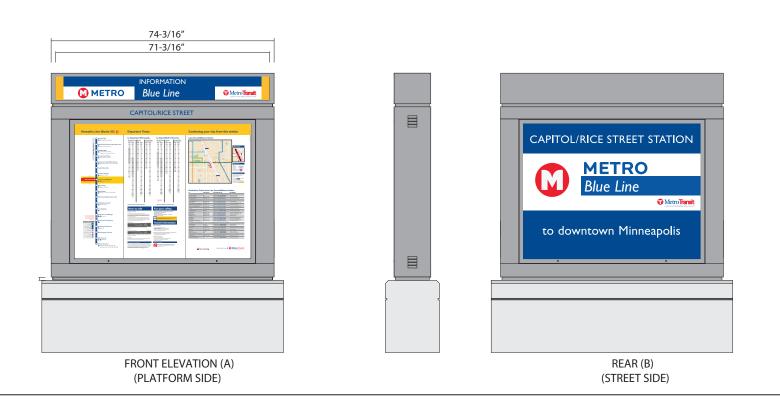

## Metropolitan Council Regional Transit Services Branding

| Service Type                | Name                    | Logo                                                 |
|-----------------------------|-------------------------|------------------------------------------------------|
| LRT & Hwy BRT               | METRO                   | METRO                                                |
| Local, Limited, Express Bus | Metro Transit           |                                                      |
| Commuter Rail               | Metro Transit Northstar | Metro Transit Northstar Line                         |
| Regional ADA                | Metro Mobility          | Metro Mobility a service of the Metropolitan Council |
| Regional Dial-a-Ride        | Transit Link            | Transit \$\sink\$                                    |
| Regional Vanpool            | Metro Vanpool           | Metro (E) Vanpool                                    |