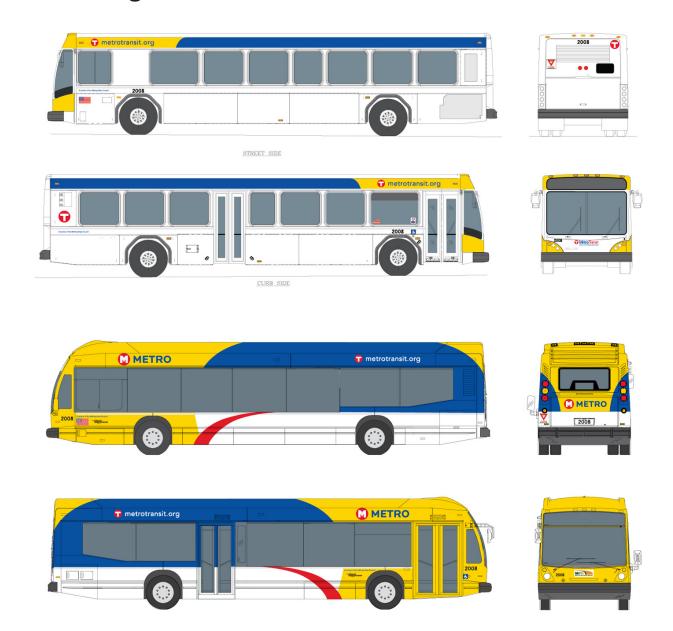

--------------------------------------------------|
| LRT & Hwy BRT               | METRO                   | METRO                                                |
| Local, Limited, Express Bus | Metro Transit           |                                                      |
| Commuter Rail               | Metro Transit Northstar | Metro Transit Northstar Line                         |
| Regional ADA                | Metro Mobility          | Metro Mobility a service of the Metropolitan Council |
| Regional Dial-a-Ride        | Transit Link            | Transit \$\sink\$                                    |
| Regional Vanpool            | Metro Vanpool           | Metro (E) Vanpool                                    |

















## Metro Transit regular route bus vs METRO BRT bus