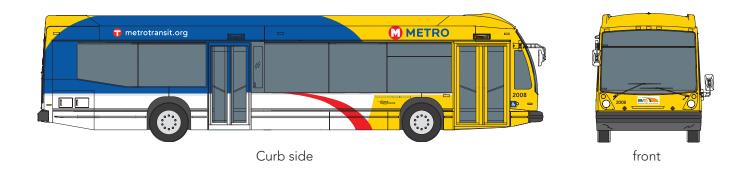

|
|-----------------------------|-------------------------|------------------------------------------------------|
| LRT & Hwy BRT               | METRO                   | METRO                                                |
| Local, Limited, Express Bus | Metro Transit           |                                                      |
| Commuter Rail               | Metro Transit Northstar | Metro Transit Northstar Line                         |
| Regional ADA                | Metro Mobility          | Metro Mobility a service of the Metropolitan Council |
| Regional Dial-a-Ride        | Transit Link            | Transit \$\sink\$                                    |
| Regional Vanpool            | Metro Vanpool           | Metro (E) Vanpool                                    |

















## Metro Transit regular route bus vs METRO BRT bus