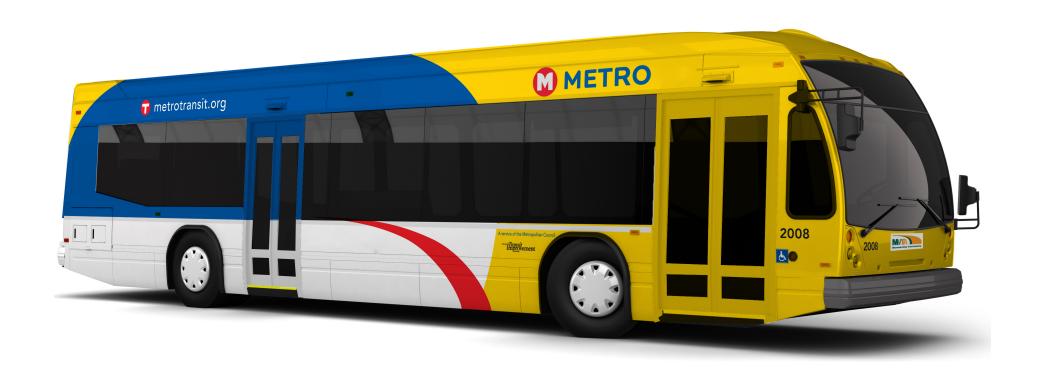

|
|-----------------------------|-------------------------|------------------------------------------------------|
| LRT & Hwy BRT               | METRO                   | METRO                                                |
| Local, Limited, Express Bus | Metro Transit           |                                                      |
| Commuter Rail               | Metro Transit Northstar | Metro Transit Northstar Line                         |
| Regional ADA                | Metro Mobility          | Metro Mobility a service of the Metropolitan Council |
| Regional Dial-a-Ride        | Transit Link            | Transit \$\sink\$                                    |
| Regional Vanpool            | Metro Vanpool           | Metro (E) Vanpool                                    |

















## Metro Transit regular route bus vs METRO BRT bus