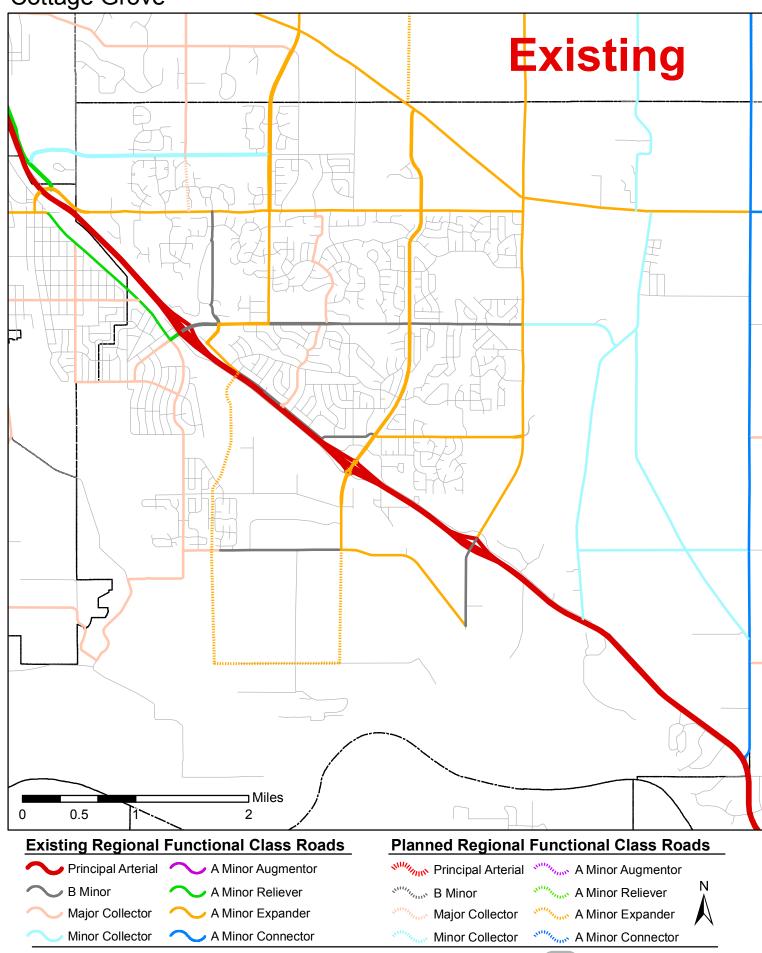

Involves other jurisdictions (----) If "yes" please attach letter(s) of support

Purpose of Change: Please explain rationale for requested Change

The proposed changes outlined in this request revise the City's existing functional classification system in order to provide consistency with the Metropolitan Council and City of Cottage Grove Comprehensive Plan.

PROPOSED CHANGES TO EXISTING METROPOLITAN COUNCIL ROADWAY FUNCTIONAL CLASSIFICATION MAP

September 2012