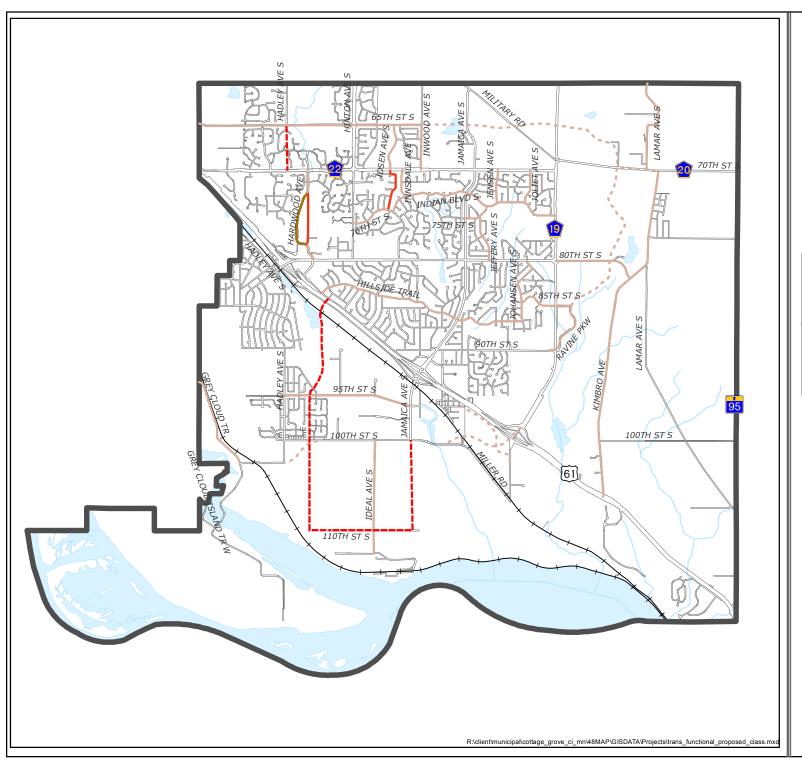

## City of Cottage Grove Metropolitan Council 2012 Function Classification - Change Request

|                              | Teri                          | mini                    | Functional Classification |                          |  |
|------------------------------|-------------------------------|-------------------------|---------------------------|--------------------------|--|
| Roadway                      | Begin                         | End                     | Met Council<br>(Existing) | City<br>Requested        |  |
| 10th Street Unnamed (Future) |                               | Jamaica Avenue (Future) | A Minor Arterial (Future) | Remove from System       |  |
| 71st Street                  | Idsen Avenue                  | Imperial Avenue         | Collector (Major)         | Remove from System       |  |
| Hadley Avenue                | 65th Street                   | 70th Street             | Future Collector (Major)  | Remove from System       |  |
| Harkness Avenue              | 70th Street                   | 80th Street             | B Minor Arterial          | Remove from System       |  |
| Idsen Avenue                 | Imperial Avenue               | 71st Street             | Collector (Major)         | Remove from System       |  |
| Imperial Avenue              | Ideal Avenue                  | 71st Street             | Collector (Major)         | Remove from System       |  |
| Jamaica Avenue (Future)      | 100th Street                  | 110th Street            | A Minor Arterial (Future) | Remove from System       |  |
| Unnamed (Future)             | 110th Street                  | East Point Douglas Road | A Minor Arterial (Future) | Remove from System       |  |
| 100th Street                 | Hayward Avenue                | 103rd Street            | Non-Existing              | Major Collector (Future) |  |
| Innovation Road              | TH 61                         | 100th Street            | Non-Existing              | Major Collector (Future) |  |
| Ravine Parkway               | 85th Avenue                   | Inwood Avenue           | Non-Existing              | Major Collector (Future) |  |
| West Point Douglas Road      | 96th Street                   | Innovation Road         | Non-Existing              | Major Collector (Future) |  |
| Hardwood Avenue              | 70th Street                   | 80th Street             | Local                     | B Minor Arterial         |  |
| 65th Street                  | Hinton Avenue                 | Inwood Avenue           | Local                     | Collector (Major)        |  |
| 75th Street                  | Jamaica Avenue                | Indian Boulevard        | Local                     | Collector (Major)        |  |
| 85th Street                  | Johansen Avenue               | Ravine Parkway          | Local                     | Collector (Major)        |  |
| 95th Street                  | Hadley Avenue                 | Jamaica Avenue          | Local                     | Collector (Major)        |  |
| Grey Cloud Trail             | 103rd Street                  | City Limit (West)       | Local                     | Collector (Major)        |  |
| Hillside Trail               | East Point Douglas Road       | Johansen Avenue         | Local                     | Collector (Major)        |  |
| Ideal Avenue                 | 100th Street                  | 113th Street            | Local                     | Collector (Major)        |  |
| Ideal Avenue (76th Street)   | Hinton Avenue                 | Imperial Avenue         | Local                     | Collector (Major)        |  |
| Idsen Avenue                 | 65th Street                   | 70th Street             | Local                     | Collector (Major)        |  |
| Indian Boulevard             | Ideal Avenue                  | Keats Avenue (CSAH 19)  | Local                     | Collector (Major)        |  |
| Innsdale Avenue              | Indian Boulevard              | 70th Street             | Local                     | Collector (Major)        |  |
| Inwood Avenue                | 65th Street                   | 70th Street             | Local                     | Collector (Major)        |  |
| Jeffrey Avenue               | 75th Street                   | 80th Street             | Local                     | Collector (Major)        |  |
| Jensen Avenue                | ensen Avenue Indian Boulevard |                         | Local                     | Collector (Major)        |  |
| Johansen Avenue              | hansen Avenue Hillside Trail  |                         | Local                     | Collector (Major)        |  |
| Joliet Avenue                | venue Johansen Avenue         |                         | Local                     | Collector (Major)        |  |
| Joliet Avenue                | oliet Avenue Indian Boulevard |                         | Local                     | Collector (Major)        |  |
| Ravine Parkway 85th Street   |                               | 90th Street             | Local                     | Collector (Major)        |  |
| 65th Street                  | City Limit (West)             | Hinton Avenue           | Collector (Minor)         | Collector (Major)        |  |
| 80th Street                  | Keats Avenue (CSAH 19)        | Kimbro Avenue           | Collector (Minor)         | Collector (Major)        |  |
| Kimbro Avenue                | US 61                         | Lamar Avenue            | Collector (Minor)         | Collector (Major)        |  |
| Lamar Avenue                 | Kimbro Avenue                 | 70th Street             | Collector (Minor)         | Collector (Major)        |  |
| Lamar Avenue                 | 70th Street                   | City Limit (North)      | Collector (Minor)         | Collector (Major)        |  |

PROPOSED CHANGES TO EXISTING METROPOLITAN COUNCIL ROADWAY FUNCTIONAL CLASSIFICATION MAP

September 2012