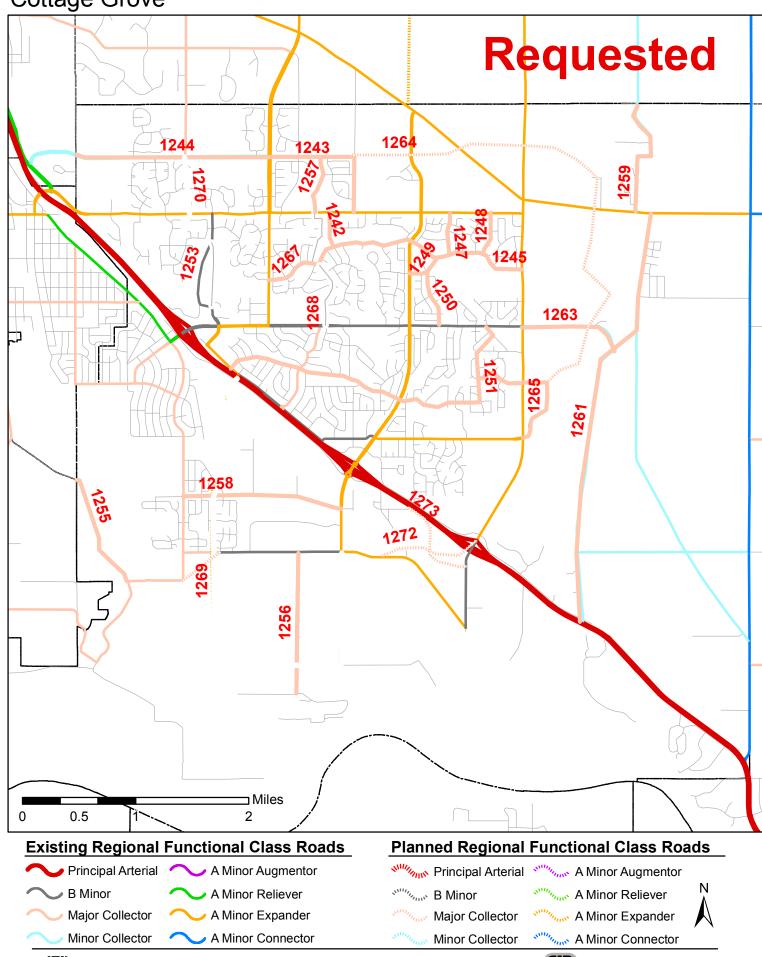

Involves other jurisdictions (----) If "yes" please attach letter(s) of support

Purpose of Change: Please explain rationale for requested Change

The proposed changes outlined in this request revise the City's existing functional classification system in order to provide consistency with the Metropolitan Council and City of Cottage Grove Comprehensive Plan.

## City of Cottage Grove Metropolitan Council 2012 Function Classification - Change Request

|                              | Teri                          | mini                    | Functional Classification |                          |  |
|------------------------------|-------------------------------|-------------------------|---------------------------|--------------------------|--|
| Roadway                      | Begin                         | End                     | Met Council<br>(Existing) | City<br>Requested        |  |
| 10th Street Unnamed (Future) |                               | Jamaica Avenue (Future) | A Minor Arterial (Future) | Remove from System       |  |
| 71st Street                  | Idsen Avenue                  | Imperial Avenue         | Collector (Major)         | Remove from System       |  |
| Hadley Avenue                | 65th Street                   | 70th Street             | Future Collector (Major)  | Remove from System       |  |
| Harkness Avenue              | 70th Street                   | 80th Street             | B Minor Arterial          | Remove from System       |  |
| Idsen Avenue                 | Imperial Avenue               | 71st Street             | Collector (Major)         | Remove from System       |  |
| Imperial Avenue              | Ideal Avenue                  | 71st Street             | Collector (Major)         | Remove from System       |  |
| Jamaica Avenue (Future)      | 100th Street                  | 110th Street            | A Minor Arterial (Future) | Remove from System       |  |
| Unnamed (Future)             | 110th Street                  | East Point Douglas Road | A Minor Arterial (Future) | Remove from System       |  |
| 100th Street                 | Hayward Avenue                | 103rd Street            | Non-Existing              | Major Collector (Future) |  |
| Innovation Road              | TH 61                         | 100th Street            | Non-Existing              | Major Collector (Future) |  |
| Ravine Parkway               | 85th Avenue                   | Inwood Avenue           | Non-Existing              | Major Collector (Future) |  |
| West Point Douglas Road      | 96th Street                   | Innovation Road         | Non-Existing              | Major Collector (Future) |  |
| Hardwood Avenue              | 70th Street                   | 80th Street             | Local                     | B Minor Arterial         |  |
| 65th Street                  | Hinton Avenue                 | Inwood Avenue           | Local                     | Collector (Major)        |  |
| 75th Street                  | Jamaica Avenue                | Indian Boulevard        | Local                     | Collector (Major)        |  |
| 85th Street                  | Johansen Avenue               | Ravine Parkway          | Local                     | Collector (Major)        |  |
| 95th Street                  | Hadley Avenue                 | Jamaica Avenue          | Local                     | Collector (Major)        |  |
| Grey Cloud Trail             | 103rd Street                  | City Limit (West)       | Local                     | Collector (Major)        |  |
| Hillside Trail               | East Point Douglas Road       | Johansen Avenue         | Local                     | Collector (Major)        |  |
| Ideal Avenue                 | 100th Street                  | 113th Street            | Local                     | Collector (Major)        |  |
| Ideal Avenue (76th Street)   | Hinton Avenue                 | Imperial Avenue         | Local                     | Collector (Major)        |  |
| Idsen Avenue                 | 65th Street                   | 70th Street             | Local                     | Collector (Major)        |  |
| Indian Boulevard             | Ideal Avenue                  | Keats Avenue (CSAH 19)  | Local                     | Collector (Major)        |  |
| Innsdale Avenue              | Indian Boulevard              | 70th Street             | Local                     | Collector (Major)        |  |
| Inwood Avenue                | 65th Street                   | 70th Street             | Local                     | Collector (Major)        |  |
| Jeffrey Avenue               | 75th Street                   | 80th Street             | Local                     | Collector (Major)        |  |
| Jensen Avenue                | ensen Avenue Indian Boulevard |                         | Local                     | Collector (Major)        |  |
| Johansen Avenue              | hansen Avenue Hillside Trail  |                         | Local                     | Collector (Major)        |  |
| Joliet Avenue                | venue Johansen Avenue         |                         | Local                     | Collector (Major)        |  |
| Joliet Avenue                | oliet Avenue Indian Boulevard |                         | Local                     | Collector (Major)        |  |
| Ravine Parkway 85th Street   |                               | 90th Street             | Local                     | Collector (Major)        |  |
| 65th Street                  | City Limit (West)             | Hinton Avenue           | Collector (Minor)         | Collector (Major)        |  |
| 80th Street                  | Keats Avenue (CSAH 19)        | Kimbro Avenue           | Collector (Minor)         | Collector (Major)        |  |
| Kimbro Avenue                | US 61                         | Lamar Avenue            | Collector (Minor)         | Collector (Major)        |  |
| Lamar Avenue                 | Kimbro Avenue                 | 70th Street             | Collector (Minor)         | Collector (Major)        |  |
| Lamar Avenue                 | 70th Street                   | City Limit (North)      | Collector (Minor)         | Collector (Major)        |  |

PROPOSED CHANGES TO EXISTING METROPOLITAN COUNCIL ROADWAY FUNCTIONAL CLASSIFICATION MAP

September 2012